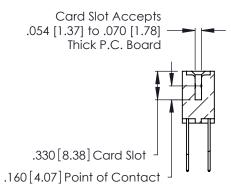

THIS IS A C.A.D. GENERATED DRAWING DO NOT MAKE MANUAL REVISIONS TO MASTER.

ISSUE NUMBER

ORIGINAL

1

**Contact Code 555** 

Contact Code 556

**Contact Code 558** 

**Contact Code 559** 

Contact Code 560

INSULATOR MATERIAL: THERMOPLASTIC POLYESTER, UL 94V-0 CONTACT MATERIAL; COPPER, NICKEL, TIN ALLOY CA-725 CONTACT PLATING: GOLD ON THE MATING AREA, TIN-LEAD

ON THE CONTACT TAILS, NICKEL UNDERPLATE

346/396 SERIES CARD EDGE CONNECTOR CONTACT CODE 555,556,558,559,560 DIMENSIONS

YOUR CONNECTION TO QUALITY & SERVICE

**EDAC INC** TORONTO, ONTARIO CANADA

THESE DRAWINGS AND SPECIFICATIONS ARE THE PROPERTY OF EDAC INC.,AND SHALL NOT BE REPRODUCED, OR COPIED OR USED AS THE BASIS FOR THE MANUFACTURE OR SALE OF APPARATUS WITHOUT WRITTEN PERMISSION.