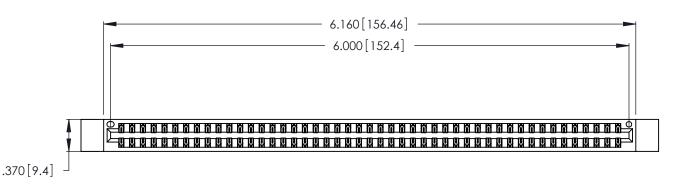

<u>Contact Dimensions:</u>
540-Wire Wrap .025 Sq. (0.64 Sq.) - Tail LG. =.560 (14.22)
.125 (3.18) Contact Spacing x .250 (6.35) Row Spacing

THIS IS A C.A.D. GENERATED DRAWING DO NOT MAKE MANUAL REVISIONS TO MASTER.

ISSUE NUMBER

ORIGINAL

1

INSULATOR MATERIAL: THERMOPLASTIC POLYESTER, UL 94V-0 CONTACT MATERIAL; COPPER, NICKEL, TIN\_ALLOY CA-725

CONTACT PLATING: GOLD ON THE MATING AREA, TIN-LEAD ON THE CONTACT TAILS, NICKEL UNDERPLATE

346/396 SERIES CARD EDGE CONNECTOR PART NUMBER: 346-094-540-812

YOUR CONNECTION TO QUALITY & SERVICE

**EDAC INC** TORONTO, ONTARIO CANADA

THESE DRAWINGS AND SPECIFICATIONS ARE THE PROPERTY OF EDAC INC., AND SHALL NOT BE REPRODUCED, OR COPIED OR USED AS THE BASIS FOR THE MANUFACTURE OR SALE OF APPARATUS WITHOUT WRITTEN PERMISSION.