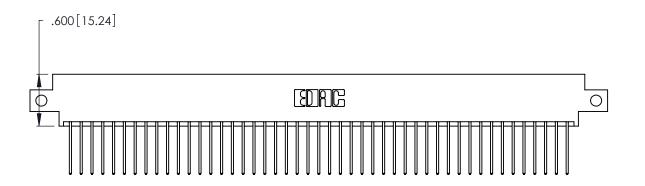

ISSUE NUMBER

ORIGINAL

1

INSULATOR MATERIAL: THERMOPLASTIC POLYESTER, UL 94V-0 CONTACT MATERIAL; COPPER, NICKEL, TIN\_ALLOY CA-725

CONTACT PLATING: GOLD ON THE MATING AREA, TIN-LEAD ON THE CONTACT TAILS, NICKEL UNDERPLATE

346/396 SERIES CARD EDGE CONNECTOR PART NUMBER: 346-094-540-812

YOUR CONNECTION TO QUALITY & SERVICE

**EDAC INC** TORONTO, ONTARIO CANADA

THESE DRAWINGS AND SPECIFICATIONS ARE THE PROPERTY OF EDAC INC., AND SHALL NOT BE REPRODUCED, OR COPIED OR USED AS THE BASIS FOR THE MANUFACTURE OR SALE OF APPARATUS WITHOUT WRITTEN PERMISSION.