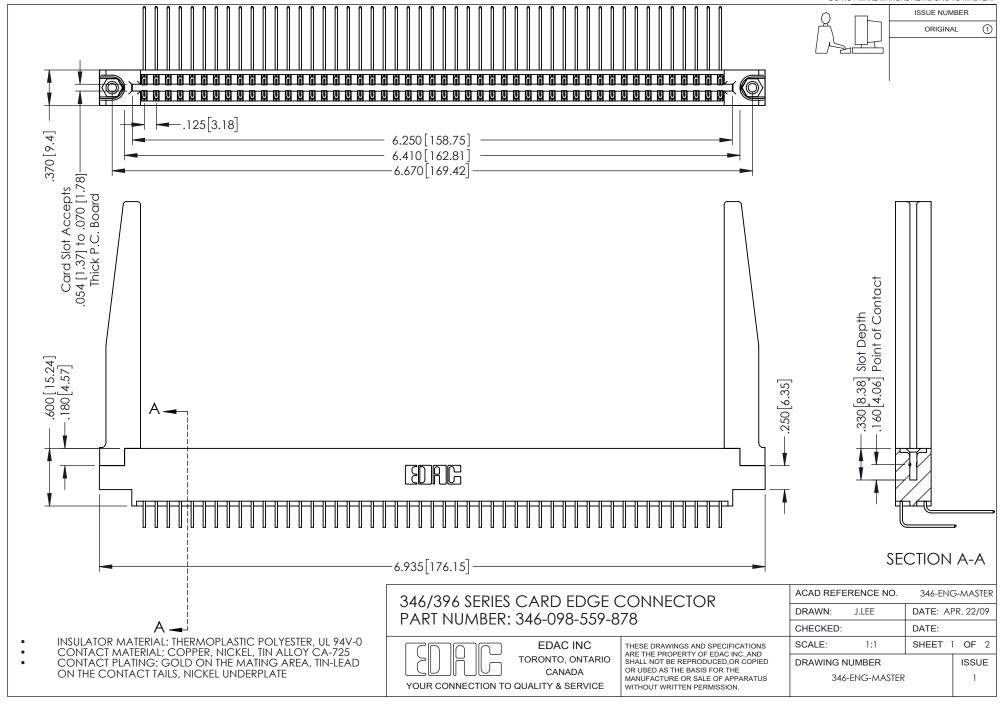

## **Contact Code 556**

INSULATOR MATERIAL: THERMOPLASTIC POLYESTER, UL 94V-0 CONTACT MATERIAL; COPPER, NICKEL, TIN ALLOY CA-725 CONTACT PLATING: GOLD ON THE MATING AREA, TIN-LEAD

ON THE CONTACT TAILS, NICKEL UNDERPLATE

## 346/396 SERIES CARD EDGE CONNECTOR CONTACT CODE 555,556,558,559,560 DIMENSIONS

YOUR CONNECTION TO QUALITY & SERVICE

**EDAC INC** TORONTO, ONTARIO CANADA

THESE DRAWINGS AND SPECIFICATIONS ARE THE PROPERTY OF EDAC INC.,AND SHALL NOT BE REPRODUCED, OR COPIED OR USED AS THE BASIS FOR THE MANUFACTURE OR SALE OF APPARATUS WITHOUT WRITTEN PERMISSION.