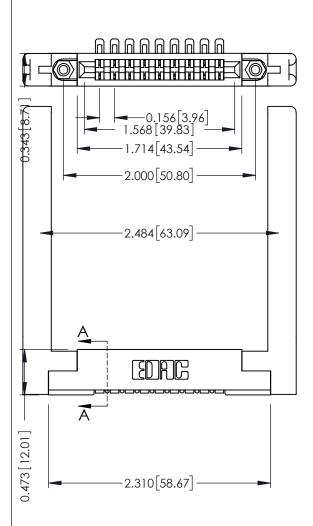

**SECTION A-A** 

ORIGINAL

**See Accompanying Pages for:** 

- **Contact Bend Details**
- **Mounting Options**

| 307 / 357 Card E<br>Part Number: 35 | O       |    |
|-------------------------------------|---------|----|
| <br>Tarrivorniber. 33               | FDACING | 00 |

.175 [4.45] Point of Contact (FROM BTM OF SLOT)

Card Slot Accepts .054 [1.37] to .070 [1.78] Thick P.C. Board