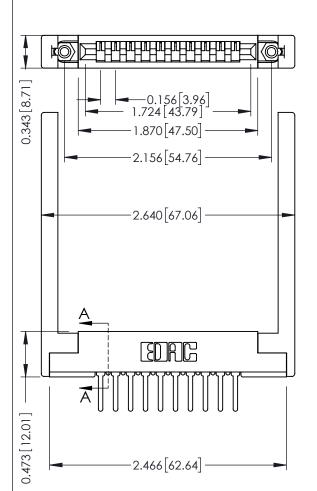

Mounting Option
.344 (8.74) Offset Card Guides

**Contact Detail** 

PC Tail .046x.013(1.17x0.33) - Tail LG=.358(9.09) .156 [3.96] Contact Spacing x .200 [5.08] Row Spacing DO NOT MAKE MANUAL REVISIONS TO MAST