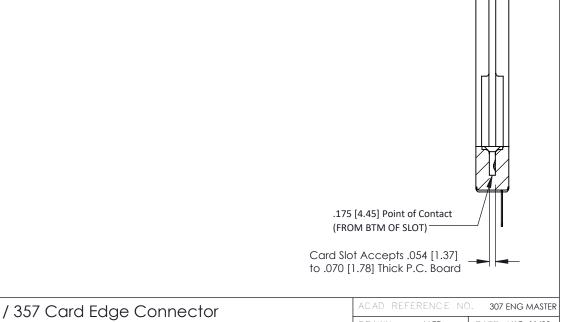

ER.

ISSUE NUMBER

SECTION A-A

ORIGINAL

**See Accompanying Pages for:** 

- Contact Bend Details
- Mounting Options

|  | 307 / 357 Card Edge Connector<br>Part Number: 357-010-527-168 |                                          | ACAD REFERENCE NO. 307 ENG MASTER |          |           |
|--|---------------------------------------------------------------|------------------------------------------|-----------------------------------|----------|-----------|
|  |                                                               |                                          | DRAWN: J.LEE                      | DATE: AL | IG. 11/09 |
|  |                                                               |                                          | CHECKED:                          | DATE:    |           |
|  | EDAC INC TORONTO, ONTARIO CANADA                              | ADE THE DEADEDTY OF EDAC INC. AND        | SCALE: NTS                        | SHEET    | 1 OF 3    |
|  |                                                               | TARIO SHALL NOT BE REPRODUCED, OR COPIED | DRAWING NUMBER                    |          | ISSUE     |
|  | YOUR CONNECTION TO QUALITY & SE                               | MANUFACTURE OR SALE OF APPARATUS         | 307 Assembly                      |          | 1         |