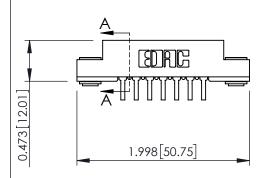

## **See Accompanying Pages for:**

- **Contact Bend Details**
- **Mounting Options**

**SECTION A-A** 

| 307 / 357 Card Edge Connector<br>Part Number: 357-014-559-203 |                  |                                                                                                                                                                                                 | ACAD REFERENCE NO. 307 ENG MASTER |             |          |          |
|---------------------------------------------------------------|------------------|-------------------------------------------------------------------------------------------------------------------------------------------------------------------------------------------------|-----------------------------------|-------------|----------|----------|
|                                                               |                  |                                                                                                                                                                                                 | DRAWN:                            | J.LEE       | DATE: AU | G. 11/09 |
|                                                               |                  |                                                                                                                                                                                                 | CHECKED:                          |             | DATE:    |          |
| SUPPLY ONNECTION TO                                           | EDAC INC         | THESE DRAWINGS AND SPECIFICATIONS ARE THE PROPERTY OF EDAC INC.,AND SHALL NOT BE REPRODUCED,OR COPIED OR USED AS THE BASIS FOR THE MANUFACTURE OR SALE OF APPARATUS WITHOUT WRITTEN PERMISSION. | SCALE:                            | NTS         | SHEET '  | OF 3     |
|                                                               | TORONTO, ONTARIO |                                                                                                                                                                                                 | DRAWING                           | NUMBER      |          | ISSUE    |
|                                                               | CANADA           |                                                                                                                                                                                                 | 3                                 | 07 Assembly |          | 1        |