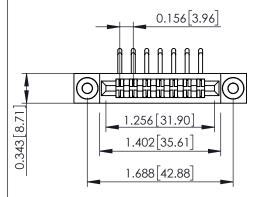

**Mounting Option** .116 (2.95) I.D. Floating Eyelets **Contact Detail** 

90 Degree Bend (Code 422 and 440 Contacts) .156 [3.96] Contact Spacing x .200 [5.08] Row Spacing