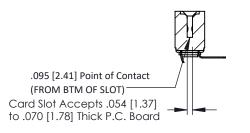

## **See Accompanying Pages for:**

- **Contact Bend Details**
- **Mounting Options**

**SECTION A-A** 

| 307 / 357 Card Edge Connector<br>Part Number: 357-014-559-203 |                  |                                                                                                                                                                                                 | ACAD REFERENCE NO. 307 ENG MASTER |             |          |          |
|---------------------------------------------------------------|------------------|-------------------------------------------------------------------------------------------------------------------------------------------------------------------------------------------------|-----------------------------------|-------------|----------|----------|
|                                                               |                  |                                                                                                                                                                                                 | DRAWN:                            | J.LEE       | DATE: AU | G. 11/09 |
|                                                               |                  |                                                                                                                                                                                                 | CHECKED:                          |             | DATE:    |          |
| SUPPLY ONNECTION TO                                           | EDAC INC         | THESE DRAWINGS AND SPECIFICATIONS ARE THE PROPERTY OF EDAC INC.,AND SHALL NOT BE REPRODUCED,OR COPIED OR USED AS THE BASIS FOR THE MANUFACTURE OR SALE OF APPARATUS WITHOUT WRITTEN PERMISSION. | SCALE:                            | NTS         | SHEET '  | OF 3     |
|                                                               | TORONTO, ONTARIO |                                                                                                                                                                                                 | DRAWING                           | NUMBER      |          | ISSUE    |
|                                                               | CANADA           |                                                                                                                                                                                                 | 3                                 | 07 Assembly |          | 1        |