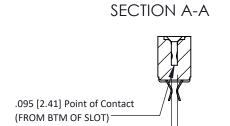

Card Slot Accepts .054 [1.37] to .070 [1.78] Thick P.C. Board

307 / 357 Card Edge Connector

Part Number: 357-018-556-204

EDAC INC
TORONTO, ONTARIO
CANADA

YOUR CONNECTION TO QUALITY & SERVICE

AC.

DR.

THESE DRAWINGS AND SPECIFICATIONS ARE THE PROPERTY OF EDAC INC., AND SHALL NOT BE REPRODUCED, OR COPIED OR USED AS THE BASIS FOR THE MANUFACTURE OR SALE OF APPARATUS WITHOUT WRITTEN PERMISSION.