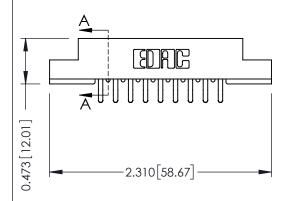

Card Slot Accepts .054 [1.37] to .070 [1.78] Thick P.C. Board

307 / 357 Card Edge Connector

Part Number: 357-018-556-204

EDAC INC
TORONTO, ONTARIO
CANADA

YOUR CONNECTION TO QUALITY & SERVICE

AC.

DR.

THESE DRAWINGS AND SPECIFICATIONS ARE THE PROPERTY OF EDAC INC., AND SHALL NOT BE REPRODUCED, OR COPIED OR USED AS THE BASIS FOR THE MANUFACTURE OR SALE OF APPARATUS WITHOUT WRITTEN PERMISSION.