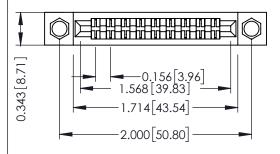

Mounting Option
.156 (3.96) Dia. Mounting Holes

**Contact Detail** 

Extender Board Bend (Code 520 Contacts)
.156 [3.96] Contact Spacing x .200 [5.08] Row Spacing

THIS IS A C.A.D. GENERATED DRAWING DO NOT MAKE MANUAL REVISIONS TO MAS