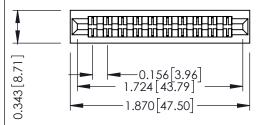

Mounting Option
No Mounting Lugs

**Contact Detail** 

Wire Wrap .046x.013(1.17x0.33) - Tail LG=.708(17.98) .156 [3.96] Contact Spacing x .200 [5.08] Row Spacing

THIS IS A C.A.D. GENERATED DRAWING DO NOT MAKE MANUAL REVISIONS TO MAS