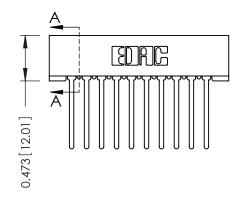

## SECTION A-A

307 ENG MASTER
DATE: AUG. 11/09

SHEET 1 OF 3

J.LEE

307 Assembly

NTS

| EDAC INC THESE DRAWINGS AND SPECIFICATIONS SCAL                                                                                                                                                                                                                                                                                                                                                                                                                                                                                                                                                                                                                                                                                                                                                                                                                                                                                                                                                                                                                                                                                                                                                                                                                                                                                                                                                                                                                                                                                                                                                                                                                                                                                                                                                                                                                                                                                                                                                                                                                                                                                |                               |                                                                                                        |      |
|--------------------------------------------------------------------------------------------------------------------------------------------------------------------------------------------------------------------------------------------------------------------------------------------------------------------------------------------------------------------------------------------------------------------------------------------------------------------------------------------------------------------------------------------------------------------------------------------------------------------------------------------------------------------------------------------------------------------------------------------------------------------------------------------------------------------------------------------------------------------------------------------------------------------------------------------------------------------------------------------------------------------------------------------------------------------------------------------------------------------------------------------------------------------------------------------------------------------------------------------------------------------------------------------------------------------------------------------------------------------------------------------------------------------------------------------------------------------------------------------------------------------------------------------------------------------------------------------------------------------------------------------------------------------------------------------------------------------------------------------------------------------------------------------------------------------------------------------------------------------------------------------------------------------------------------------------------------------------------------------------------------------------------------------------------------------------------------------------------------------------------|-------------------------------|--------------------------------------------------------------------------------------------------------|------|
| Part Number: 357-020-440-201  EDAC INC THESE DRAWINGS AND SPECIFICATIONS SCALE AND SPECIFICATION | _                             |                                                                                                        |      |
| EDAC INC THESE DRAWINGS AND SPECIFICATIONS SCALE                                                                                                                                                                                                                                                                                                                                                                                                                                                                                                                                                                                                                                                                                                                                                                                                                                                                                                                                                                                                                                                                                                                                                                                                                                                                                                                                                                                                                                                                                                                                                                                                                                                                                                                                                                                                                                                                                                                                                                                                                                                                               |                               |                                                                                                        |      |
| ARE THE PROPERTY OF EDAG ING AND                                                                                                                                                                                                                                                                                                                                                                                                                                                                                                                                                                                                                                                                                                                                                                                                                                                                                                                                                                                                                                                                                                                                                                                                                                                                                                                                                                                                                                                                                                                                                                                                                                                                                                                                                                                                                                                                                                                                                                                                                                                                                               | Pari Number: 337-020-440-201  |                                                                                                        | CHEC |
|                                                                                                                                                                                                                                                                                                                                                                                                                                                                                                                                                                                                                                                                                                                                                                                                                                                                                                                                                                                                                                                                                                                                                                                                                                                                                                                                                                                                                                                                                                                                                                                                                                                                                                                                                                                                                                                                                                                                                                                                                                                                                                                                |                               | ARE THE RECEEDING OF FRACTING AND                                                                      | SCAL |
| CANADA  YOUR CONNECTION TO QUALITY & SERVICE WITHOUT BE REPRODUCED, OR COPIED OR USED AS THE BASIS FOR THE MANUFACTURE OR SALE OF APPARATUS                                                                                                                                                                                                                                                                                                                                                                                                                                                                                                                                                                                                                                                                                                                                                                                                                                                                                                                                                                                                                                                                                                                                                                                                                                                                                                                                                                                                                                                                                                                                                                                                                                                                                                                                                                                                                                                                                                                                                                                    | CANADA  ON TORONTO, ON CANADA | IARIO SHALL NOT BE REPRODUCED, OR COPIED OR USED AS THE BASIS FOR THE MANUFACTURE OR SALE OF APPARATUS | DRAW |