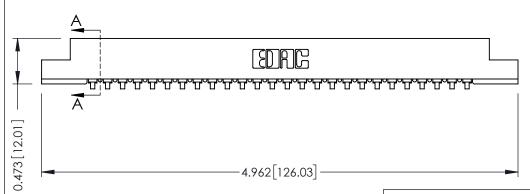

## SECTION A-A

**See Accompanying Pages for:** 

- Contact Bend Details
- Mounting Options

307 / 357 Card Edge Connector Part Number: 357-026-557-108

EDAC INC TORONTO, ONTARIO CANADA

YOUR CONNECTION TO QUALITY & SERVICE