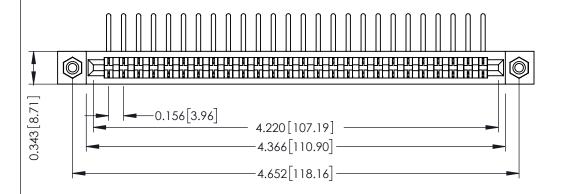

Mounting Option
#4-40 Unified Threaded Inserts

**Contact Detail** 

90 Degree Bend (Code 541 Contacts)

.156 [3.96] Contact Spacing x .200 [5.08] Row Spacing

THIS IS A C.A.D. GENERATED DRAWING DO NOT MAKE MANUAL REVISIONS TO MA