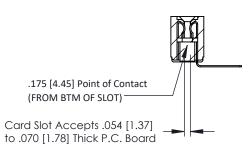

## SECTION A-A

**See Accompanying Pages for:** 

- Contact Bend Details
- Mounting Options

307 / 357 Card Edge Connector Part Number: 357-026-557-108

EDAC INC TORONTO, ONTARIO CANADA

YOUR CONNECTION TO QUALITY & SERVICE