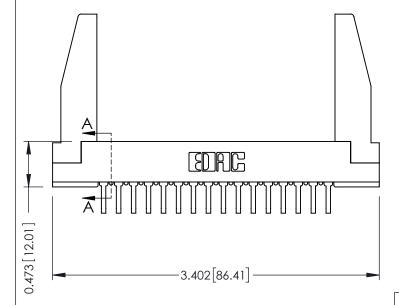

## .095 [2.41] Point of Contact (FROM BTM OF SLOT) Card Slot Accepts .054 [1.37] to .070 [1.78] Thick P.C. Board