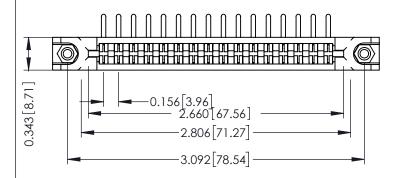

**Mounting Option** In-Line Card Guides **Contact Detail** 

90 Degree Bend (Code 522 and 540 Contacts) .156 [3.96] Contact Spacing x .200 [5.08] Row Spacing

**SECTION A-A** 