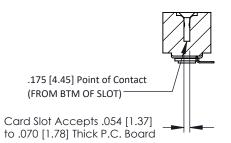

**Mounting Option** .116 (2.95) I.D. Floating Eyelets **Contact Detail** 

90 Degree Bend (Code 421 Contacts)

.156 [3.96] Contact Spacing x .200 [5.08] Row Spacing

THIS IS A C.A.D. GENERATED DRAWING DO NOT MAKE MANUAL REVISIONS TO MASTER.