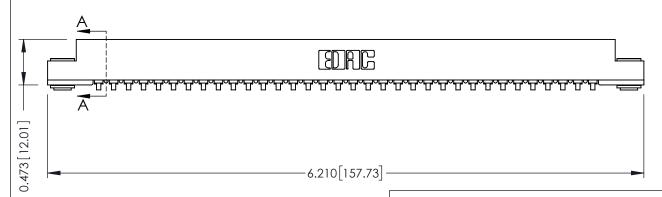

## **SECTION A-A**

**See Accompanying Pages for:** 

- **Contact Bend Details**
- **Mounting Options**

307 / 357 Card Edge Connector Part Number: 357-034-453-103

**EDAC INC** TORONTO, ONTARIO CANADA

THESE DRAWINGS AND SPECIFICATIONS ARE THE PROPERTY OF EDAC INC.,AND SHALL NOT BE REPRODUCED, OR COPIED OR USED AS THE BASIS FOR THE MANUFACTURE OR SALE OF APPARATUS WITHOUT WRITTEN PERMISSION.