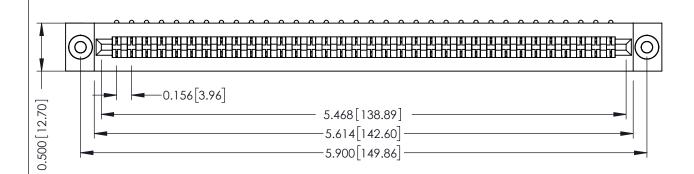

**Mounting Option** .116 (2.95) I.D. Floating Eyelets **Contact Detail** 

90 Degree Bend (Code 421 Contacts)

.156 [3.96] Contact Spacing x .200 [5.08] Row Spacing

THIS IS A C.A.D. GENERATED DRAWING DO NOT MAKE MANUAL REVISIONS TO MASTER.