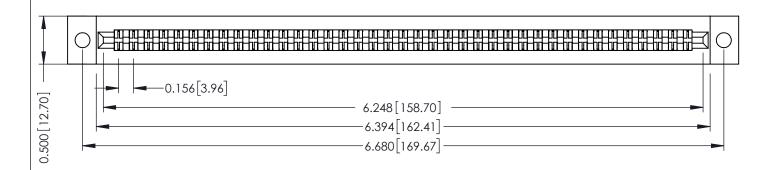

307 / 357 Card Edge Connector Part Number: 357-078-460-202

**EDAC INC** TORONTO, ONTARIO CANADA

THESE DRAWINGS AND SPECIFICATIONS ARE THE PROPERTY OF EDAC INC.,AND SHALL NOT BE REPRODUCED, OR COPIED OR USED AS THE BASIS FOR THE MANUFACTURE OR SALE OF APPARATUS WITHOUT WRITTEN PERMISSION.

| ACAD REFERENCE NO. | 307 ENG MASTER   |
|--------------------|------------------|
| DRAWN: J.LEE       | DATE: AUG. 11/09 |
| CHECKED:           | DATE:            |
| SCALE: NTS         | SHEET 1 OF 3     |
| DRAWING NUMBER     | ISSUE            |