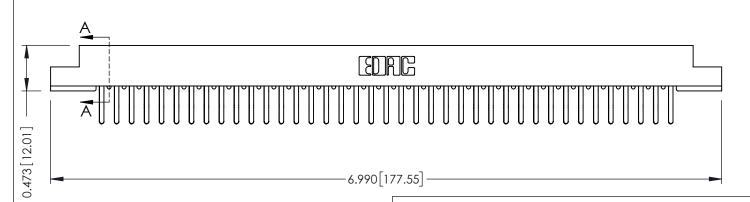

**Mounting Option** .128 (3.25) Dia. Mounting Holes **Contact Detail** 

Extender Board Bend (Code 422 Contacts) .156 [3.96] Contact Spacing x .200 [5.08] Row Spacing

THIS IS A C.A.D. GENERATED DRAWING DO NOT MAKE MANUAL REVISIONS TO MASTER.

ORIGINAL

**SECTION A-A** 

.095 [2.41] Point of Contact (FROM BTM OF SLOT)

Card Slot Accepts .054 [1.37] to .070 [1.78] Thick P.C. Board

**See Accompanying Pages for:** 

- **Contact Bend Details**
- **Mounting Options**