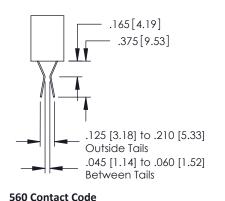

## **Contact Detail**

542-Wire Wrap .025 Sq.(0.64 Sq.) - Tail LG=.645(16.38) .150 [3.81] Contact Spacing x .200 [5.08] Row Spacing