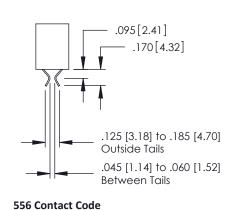

## **Contact Detail**

542-Wire Wrap .025 Sq.(0.64 Sq.) - Tail LG=.645(16.38) .150 [3.81] Contact Spacing x .200 [5.08] Row Spacing