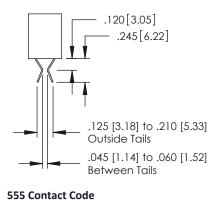

## **Contact Detail**

542-Wire Wrap .025 Sq.(0.64 Sq.) - Tail LG=.645(16.38) .150 [3.81] Contact Spacing x .200 [5.08] Row Spacing