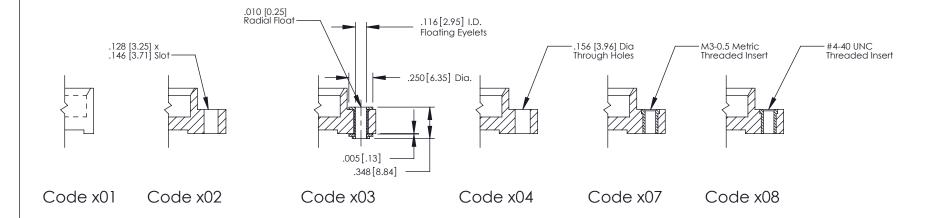

|  |
| D | DRAWING NUMBER |         | ISSUE     |  |
|   | 379 Assembly   |         | 1         |  |

ACAD REFERENCE NO. 379 ENG MASTER



1







| 379 Series Card Edge | Connector |
|----------------------|-----------|
| Contact Bend Detail  |           |

YOUR CONNECTION TO QUALITY & SERVICE

CANADA

WITHOUT WRITTEN PERMISSION.

|         | ACAD REFERENCE NO | DATE:            |  |  |
|---------|-------------------|------------------|--|--|
|         | DRAWN: J.LEE      | DATE: OCT. 14/09 |  |  |
|         | CHECKED:          | DATE:            |  |  |
| D<br>ED | SCALE: NTS        | SHEET 2 OF 3     |  |  |
|         | DRAWING NUMBER    | ISSUE            |  |  |

379 Assembly

THIS IS A C.A.D. GENERATED DRAWING DO NOT MAKE MANUAL REVISIONS TO MASTER



1220F MOMBER

ORIGINAL

1



| 379 Series Card Edge Connector |                                                                                                                                                                                                                                                                                 |                                  | ACAD REFERENCE NO. 379 ENG MASTER |                  |        |   |
|--------------------------------|---------------------------------------------------------------------------------------------------------------------------------------------------------------------------------------------------------------------------------------------------------------------------------|----------------------------------|-----------------------------------|-------