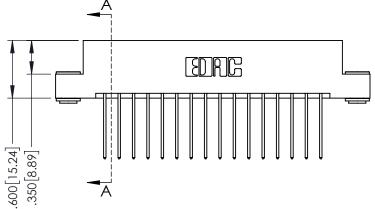

## 379 Series Card Edge Connector Part Number: 379-032-542-203

**See Accompanying Page for: Bend Detail Mounting Options** 

YOUR CONNECTION TO QUALITY & SERVICE

|   | DRAWN: J.LEE   | DATE: O | CT. 14/09 |  |
|---|----------------|---------|-----------|--|
|   | CHECKED:       | DATE:   |           |  |
|   | SCALE: NTS     | SHEET   | 1 OF 3    |  |
| D | DRAWING NUMBER |         | ISSUE     |  |
|   | 379 Assembly   |         | 1         |  |