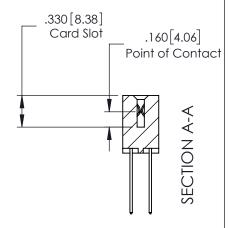

ACAD REFERENCE NO. 379 ENG MASTER

1

| 379 Series Card Edge | Connector |
|----------------------|-----------|
| Contact Bend Detail  |           |

YOUR CONNECTION TO QUALITY & SERVICE

CANADA

WITHOUT WRITTEN PERMISSION.