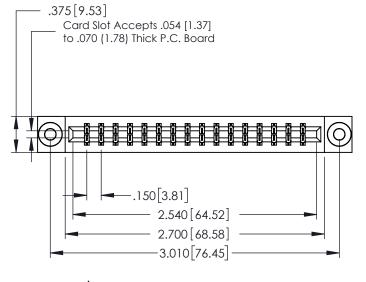

## 379 Series Card Edge Connector Part Number: 379-032-542-203

**See Accompanying Page for: Bend Detail Mounting Options** 

YOUR CONNECTION TO QUALITY & SERVICE

|   | DRAWN: J.LEE   | DATE: O | CT. 14/09 |  |
|---|----------------|---------|-----------|--|
|   | CHECKED:       | DATE:   |           |  |
|   | SCALE: NTS     | SHEET   | 1 OF 3    |  |
| D | DRAWING NUMBER |         | ISSUE     |  |
|   | 379 Assembly   |         | 1         |  |