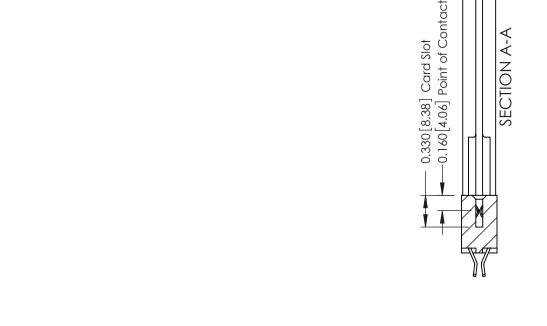

**Contact Detail** 

555-Extender Board Bend (Code 500 Contacts) .156 [3.96] Contact Spacing x .200 [5.08] Row Spacing THIS IS A C.A.D. GENERATED DRAWING DO NOT MAKE MANUAL REVISIONS TO MASTER.

ACAD REFERENCE NO.