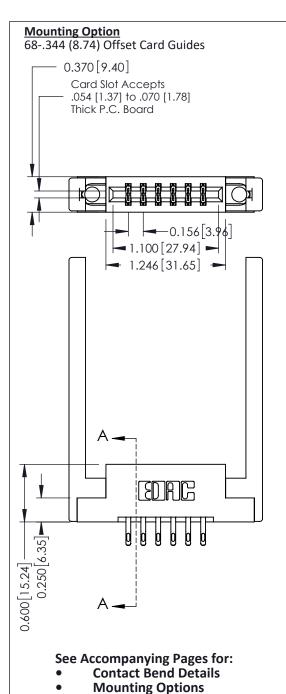

**Contact Detail** 

555-Extender Board Bend (Code 500 Contacts) .156 [3.96] Contact Spacing x .200 [5.08] Row Spacing THIS IS A C.A.D. GENERATED DRAWING DO NOT MAKE MANUAL REVISIONS TO MASTER.

ACAD REFERENCE NO.

ARE THE PROPERTY OF EDAC INC.,AND

OR USED AS THE BASIS FOR THE MANUFACTURE OR SALE OF APPARATUS

WITHOUT WRITTEN PERMISSION.

SHALL NOT BE REPRODUCED, OR COPIED

337 / 387 Series Card Edge Connector

**EDAC INC** 