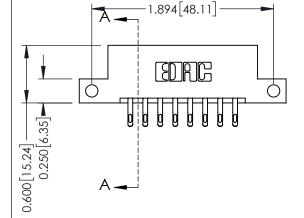

## **Mounting Option**

12-.128 (3.25) Dia. Side Mounting Holes



## **Contact Detail**

555-Extender Board Bend (Code 500 Contacts) .156 [3.96] Contact Spacing x .200 [5.08] Row Spacing THIS IS A C.A.D. GENERATED DRAWING DO NOT MAKE MANUAL REVISIONS TO MASTER.



ISSUE NUMBER

ORIGINAL

1





## **See Accompanying Pages for:**

- **Contact Bend Details**
- **Mounting Options**

| 337 / 387 Series Card Edge Connector |
|--------------------------------------|
| Part Number: 387-016-555-212         |



**EDAC INC** TORONTO, ONTARIO CANADA

THESE DRAWINGS AND SPECIFICATIONS ARE THE PROPERTY OF EDAC INC.,AND SHALL NOT BE REPRODUCED, OR COPIED OR USED AS THE BASIS FOR THE MANUFACTURE OR SALE OF APPARATUS WITHOUT WRITTEN PERMISSION.

| ACAD REFERENCE NO. | 337 ENG MASTER   |  |  |
|--------------------|------------------|--|--|
| DRAWN: J.LEE       | DATE: OCT. 06/09 |  |  |
| CHECKED:           | DATE:            |  |  |
| SCALE: NTS         | SHEET 1 OF 3     |  |  |
| DRAWING NUMBER     | ISSUE            |  |  |
| 337 Assembly       | 1                |  |  |



ISSUE NUMBER