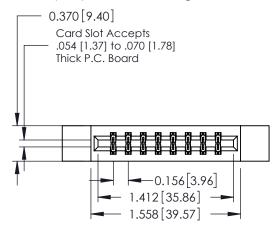

## **See Accompanying Pages for:**

- **Contact Bend Details**
- **Mounting Options**

| 337 / 387 Series Card Edge Connector |
|--------------------------------------|
| Part Number: 387-016-555-212         |