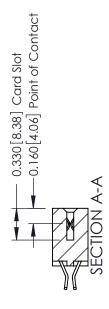

## **Contact Detail**

555-Extender Board Bend (Code 500 Contacts) .156 [3.96] Contact Spacing x .200 [5.08] Row Spacing THIS IS A C.A.D. GENERATED DRAWING DO NOT MAKE MANUAL REVISIONS TO MASTER.

ISSUE NUMBER