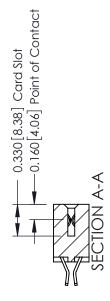

ISSUE NUMBER

ORIGINAL

1

| 337 / 387 Series Card Edge                                            | ACAD REFERENCE NO.                                                                                                                                                                               | 337 ENG MASTER |                  |               |
|-----------------------------------------------------------------------|--------------------------------------------------------------------------------------------------------------------------------------------------------------------------------------------------|----------------|------------------|---------------|
| Contact Bend Detail                                                   |                                                                                                                                                                                                  | DRAWN: J.LEE   | DATE: OCT. 06/09 |               |
|                                                                       |                                                                                                                                                                                                  | CHECKED:       | DATE:            |               |
| EDAC INC TORONTO, ONTARIO CANADA YOUR CONNECTION TO QUALITY & SERVICE | THESE DRAWINGS AND SPECIFICATIONS ARE THE PROPERTY OF EDAC INC.,AND SHALL NOT BE REPRODUCED, OR COPIED OR USED AS THE BASIS FOR THE MANUFACTURE OR SALE OF APPARATUS WITHOUT WRITTEN PERMISSION. | SCALE: NTS     | SHEET            | 2 <b>OF</b> 3 |
|                                                                       |                                                                                                                                                                                                  | DRAWING NUMBER |                  | ISSUE         |
|                                                                       |                                                                                                                                                                                                  | 337 Assembly   |                  | 1             |