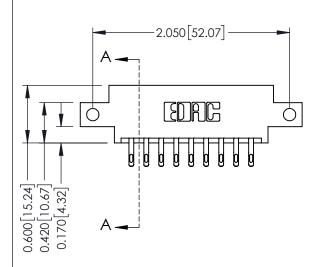

**Mounting Option** 

12-.128 (3.25) Dia. Side Mounting Holes

**Contact Detail** 

555-Extender Board Bend (Code 500 Contacts) .156 [3.96] Contact Spacing x .200 [5.08] Row Spacing THIS IS A C.A.D. GENERATED DRAWING DO NOT MAKE MANUAL REVISIONS TO MASTER.

ISSUE NUMBER

ORIGINAL

**See Accompanying Pages for:** 

- **Contact Bend Details**
- **Mounting Options**

337 / 387 Series Card Edge Connector Part Number: 387-018-555-812

**EDAC INC** TORONTO, ONTARIO CANADA