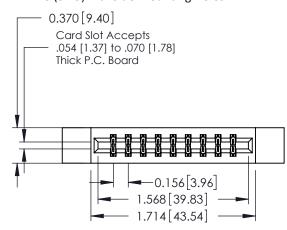

**Mounting Option** 

12-.128 (3.25) Dia. Side Mounting Holes

**Contact Detail** 

555-Extender Board Bend (Code 500 Contacts) .156 [3.96] Contact Spacing x .200 [5.08] Row Spacing THIS IS A C.A.D. GENERATED DRAWING DO NOT MAKE MANUAL REVISIONS TO MASTER.

ISSUE NUMBER

ORIGINAL

**See Accompanying Pages for:** 

- **Contact Bend Details**
- **Mounting Options**

337 / 387 Series Card Edge Connector Part Number: 387-018-555-812

**EDAC INC** TORONTO, ONTARIO CANADA