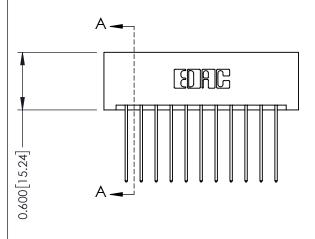

## **Mounting Option** 01-No Mounting Lugs - 0.370[9.40] Card Slot Accepts .054 [1.37] to .070 [1.78] Thick P.C. Board -0.156[3.96] 1.880 [47.75] 2.026 [51.46]

**Contact Detail** 

541-Wire Wrap .025 Sq.(0.64 Sq.) - Tail LG=.750(19.05) .156 [3.96] Contact Spacing x .200 [5.08] Row Spacing

THIS IS A C.A.D. GENERATED DRAWING DO NOT MAKE MANUAL REVISIONS TO MASTER.

ISSUE NUMBER ORIGINAL

1

**See Accompanying Pages for:** 

- **Contact Bend Details**
- **Mounting Options**

| 337 / 387 Series Card Edge Connector |
|--------------------------------------|
| Part Number: 387-022-541-201         |