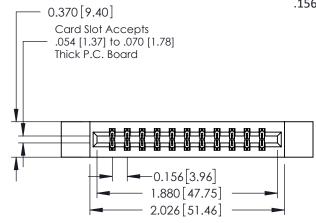

ISSUE NUMBER

ORIGINAL

1

**See Accompanying Pages for:** 

- **Contact Bend Details**
- **Mounting Options**

| 337 / 387 Series Card Edge Connector |
|--------------------------------------|
| Part Number: 387-022-541-812         |

0.160 [4.06] Point of Contact Card Slot

0.330[8.38]

ISSUE NUMBER

ORIGINAL

1

| 337 / 387 Series Card Edge Connector<br>Contact Bend Detail           |                                                                                                                              | ACAD REFERENCE NO. | 337 ENG MASTER   |               |
|-----------------------------------------------------------------------|------------------------------------------------------------------------------------------------------------------------------|--------------------|------------------|---------------|
|                                                                       |                                                                                                                              | DRAWN: J.LEE       | DATE: OCT. 06/09 |               |
|                                                                       |                                                                                                                              | CHECKED:           | DATE:            |               |
| TORONTO, ONTARIO SANADA TORONTO, ONTARIO SANADA OR USED AS MANUFACTUI | THESE DRAWINGS AND SPECIFICATIONS ARE THE PROPERTY OF EDAC INCAND                                                            | SCALE: NTS         | SHEET            | 2 <b>OF</b> 3 |
|                                                                       | SHALL NOT BE REPRODUCED, OR COPIED OR USED AS THE BASIS FOR THE MANUFACTURE OR SALE OF APPARATUS WITHOUT WRITTEN PERMISSION. | DRAWING NUMBER     |                  | ISSUE         |
|                                                                       |                                                                                                                              | 337 Assembly       |                  | 1             |