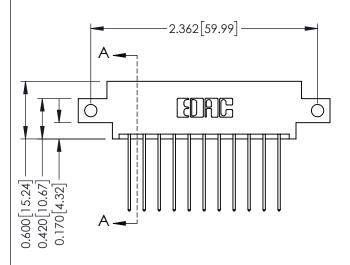

**Mounting Option** 

12-.128 (3.25) Dia. Side Mounting Holes

**Contact Detail** 

541-Wire Wrap .025 Sq.(0.64 Sq.) - Tail LG=.750(19.05) .156 [3.96] Contact Spacing x .200 [5.08] Row Spacing

THIS IS A C.A.D. GENERATED DRAWING DO NOT MAKE MANUAL REVISIONS TO MASTER.

ISSUE NUMBER

ORIGINAL

1

**See Accompanying Pages for:** 

- **Contact Bend Details**
- **Mounting Options**

| 337 / 387 Series Card Edge Connector |
|--------------------------------------|
| Part Number: 387-022-541-812         |