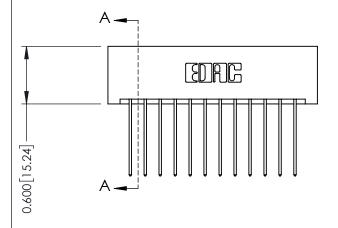

## **Mounting Option** 01-No Mounting Lugs - 0.370[9.40] Card Slot Accepts .054 [1.37] to .070 [1.78] Thick P.C. Board -0.156[3.96] 2.036 [51.71] 2.182[55.42]

**Contact Detail** 

541-Wire Wrap .025 Sq.(0.64 Sq.) - Tail LG=.750(19.05) .156 [3.96] Contact Spacing x .200 [5.08] Row Spacing

THIS IS A C.A.D. GENERATED DRAWING DO NOT MAKE MANUAL REVISIONS TO MASTER.

ISSUE NUMBER

ORIGINAL

337 / 387 Series Card Edge Connector Part Number: 387-024-541-201

YOUR CONNECTION TO QUALITY & SERVICE

**EDAC INC** TORONTO, ONTARIO CANADA