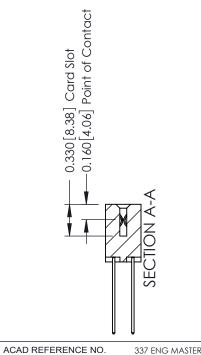

ORIGINAL

1

| 337 / 387 Series Card Edge Connector<br>Contact Bend Detail |                                                                              | ACAD REFERENCE NO. | 337 ENG          | G MASTER      |
|-------------------------------------------------------------|------------------------------------------------------------------------------|--------------------|------------------|---------------|
|                                                             |                                                                              | DRAWN: J.LEE       | DATE: OCT. 06/09 |               |
|                                                             |                                                                              | CHECKED:           | DATE:            |               |
| EDAC INC                                                    | EDAC INC THESE DRAWINGS AND SPECIFICATIONS ARE THE PROPERTY OF EDAC INC. AND | SCALE: NTS         | SHEET            | 2 <b>OF</b> 3 |
| TORONTO, ONTARIO CANADA                                     | SHALL NOT BE REPRODUCED, OR COPIED OR USED AS THE BASIS FOR THE              | DRAWING NUMBER     |                  | ISSUE         |
| CANADA                                                      | MANUFACTURE OR SALE OF APPARATUS WITHOUT WRITTEN PERMISSION.                 | 337 Assembly       |                  | 1             |