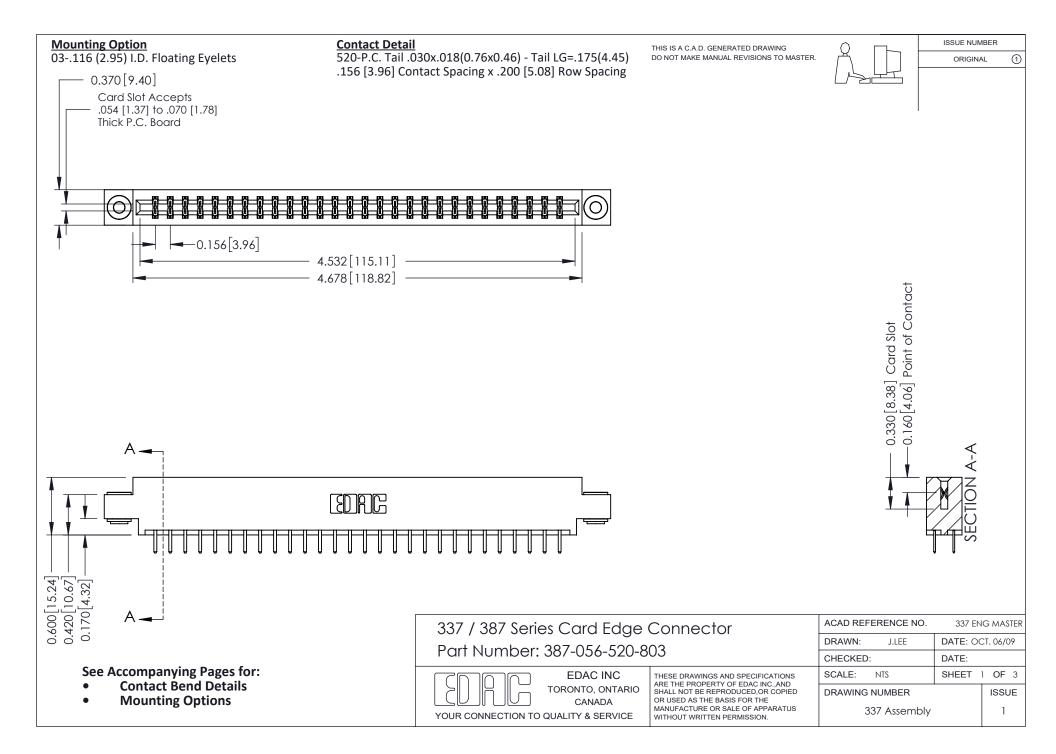

ISSUE NUMBER

ORIGINAL

1

| 337 / 387 Series Card Edge Connector<br>Contact Bend Detail           |                                                                                                                                                                                                  | ACAD REFERENCE NO. 337 E |                  | G MASTER      |
|-----------------------------------------------------------------------|--------------------------------------------------------------------------------------------------------------------------------------------------------------------------------------------------|--------------------------|------------------|---------------|
|                                                                       |                                                                                                                                                                                                  | DRAWN: J.LEE             | DATE: OCT. 06/09 |               |
|                                                                       |                                                                                                                                                                                                  | CHECKED: DATE:           |                  |               |
| EDAC INC TORONTO, ONTARIO CANADA YOUR CONNECTION TO QUALITY & SERVICE | THESE DRAWINGS AND SPECIFICATIONS ARE THE PROPERTY OF EDAC INC.,AND SHALL NOT BE REPRODUCED, OR COPIED OR USED AS THE BASIS FOR THE MANUFACTURE OR SALE OF APPARATUS WITHOUT WRITTEN PERMISSION. | SCALE: NTS               | SHEET            | 2 <b>OF</b> 3 |
|                                                                       |                                                                                                                                                                                                  | DRAWING NUMBER           |                  | ISSUE         |
|                                                                       |                                                                                                                                                                                                  | 337 Assembly             |                  | 1             |