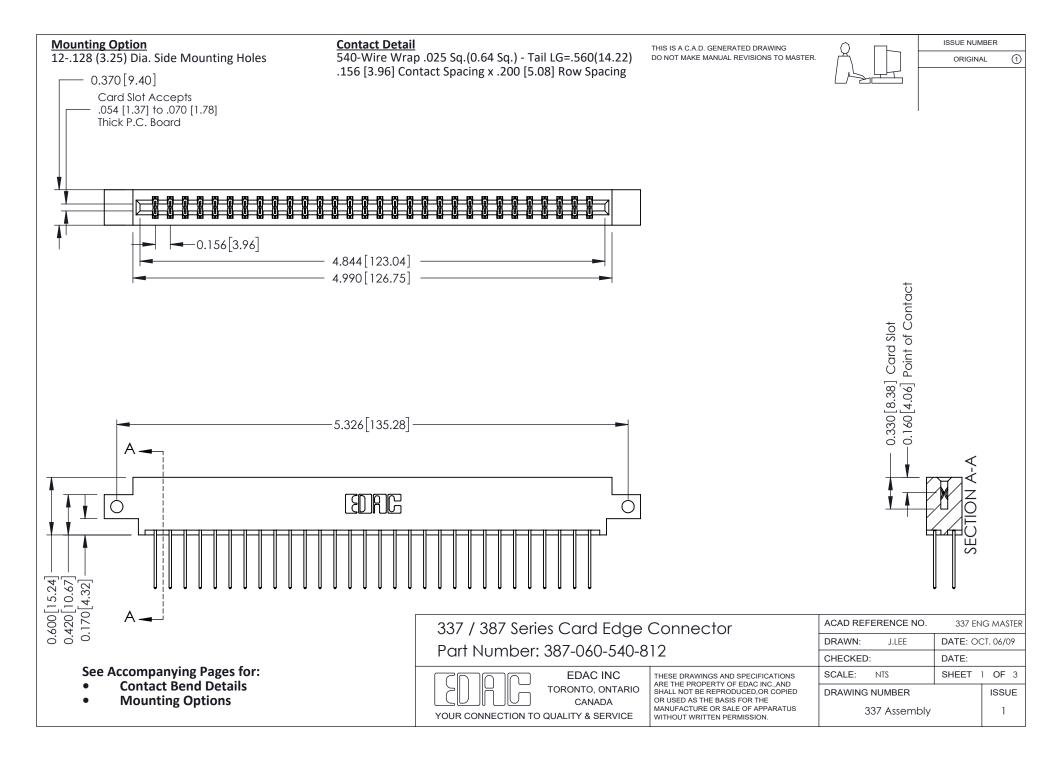

ISSUE NUMBER

ORIGINAL

1



| 337 / 387 Series Card Edge Connector<br>Contact Bend Detail           |                                                                                                                                                                                                  | ACAD REFERENCE NO. 337 E |                  | G MASTER      |
|-----------------------------------------------------------------------|--------------------------------------------------------------------------------------------------------------------------------------------------------------------------------------------------|--------------------------|------------------|---------------|
|                                                                       |