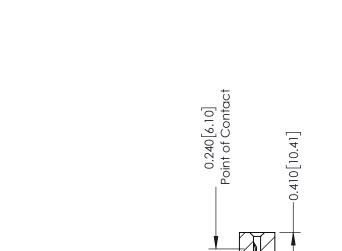

## **Contact Detail**

558-90 Degree Bend (Code 541 Contacts) .100 [2.54] Contact Spacing x .200 [5.08] Row Spacing

| 342 / 392 Card Edge Connector |
|-------------------------------|
| Part Number: 392-010-558-108  |
| FDAC INC THESE DRAWINGS AND   |