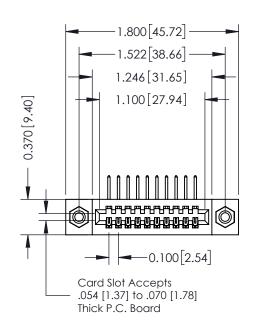

## **Contact Detail**

558-90 Degree Bend (Code 541 Contacts) .100 [2.54] Contact Spacing x .200 [5.08] Row Spacing

| 342 / 392 Card Edge Connector |
|-------------------------------|
| Part Number: 392-010-558-108  |
| FDAC INC THESE DRAWINGS AND   |

YOUR CONNECTION TO QUALITY & SERVICE

|   | ACAD REFERENCE NO. 342 ENG MASTER |                  |  |  |  |
|---|-----------------------------------|------------------|--|--|--|
|   | DRAWN: J.LEE                      | DATE: OCT. 06/09 |  |  |  |
|   | CHECKED:                          | DATE:            |  |  |  |
|   | SCALE: NTS                        | SHEET 1 OF 3     |  |  |  |
| ) | DRAWING NUMBER                    | ISSUE            |  |  |  |