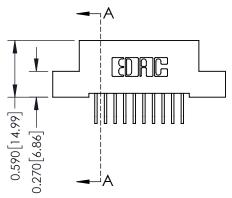

**SECTION A-A** 

342 Assembly

THIS IS A C.A.D. GENERATED DRAWING DO NOT MAKE MANUAL REVISIONS TO MASTER. ISSUE NUMBER

ORIGINAL

1

| 342 / 392 Series Card Edge Connector<br>Contact Bend Detail |                                                                                                                                                                                                 | ACAD REFERENCE NO. 342 ENG MASTER |             |                  |        |
|-------------------------------------------------------------|-------------------------------------------------------------------------------------------------------------------------------------------------------------------------------------------------|-----------------------------------|-------------|------------------|--------|
|                                                             |                                                                                                                                                                                                 | DRAWN:                            | J.LEE       | DATE: OCT. 06/09 |        |
|                                                             |                                                                                                                                                                                                 | CHECKED:                          |             | DATE:            |        |
| TORONTO, ONTARIO CANADA                                     | THESE DRAWINGS AND SPECIFICATIONS ARE THE PROPERTY OF EDAC INC.,AND SHALL NOT BE REPRODUCED,OR COPIED OR USED AS THE BASIS FOR THE MANUFACTURE OR SALE OF APPARATUS WITHOUT WRITTEN PERMISSION. | SCALE:                            | NTS         | SHEET :          | 2 OF 3 |
|                                                             |                                                                                                                                                                                                 | DRAWING                           | NUMBER      |                  | ISSUE  |
|                                                             |                                                                                                                                                                                                 | 3                                 | 42 Assembly |                  | 1      |