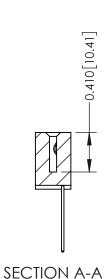

## **Mounting Option**

02-.128 (3.25) Wide Mounting Slots

THIS IS A C.A.D. GENERATED DRAWING DO NOT MAKE MANUAL REVISIONS TO MASTER

ISSUE NUMBER

ORIGINAL

1

| 342 / 392 Card Edge Conne            | ACAD REFERENCE NO. 342 ENG MASTER                                                                                                                             |                         |         |        |  |
|--------------------------------------|---------------------------------------------------------------------------------------------------------------------------------------------------------------|-------------------------|---------|--------|--|
| Mounting Options                     | DRAWN: J.LEE                                                                                                                                                  | DATE: <b>OCT. 06/09</b> |         |        |  |
| Modring Ophons                       |                                                                                                                                                               | CHECKED:                | DATE:   |        |  |
| EDAC INC                             | THESE DRAWINGS AND SPECIFICATIONS                                                                                                                             | SCALE: NTS              | SHEET : | 3 OF 3 |  |
| TORONTO, ONTARIO                     | ARE THE PROPERTY OF EDAC INC.,AND SHALL NOT BE REPRODUCED,OR COPIED OR USED AS THE BASIS FOR THE MANUFACTURE OR SALE OF APPARATUS WITHOUT WRITTEN PERMISSION. | DRAWING NUMBER          | •       | ISSUE  |  |
| YOUR CONNECTION TO QUALITY & SERVICE |                                                                                                                                                               | 342 Assembly            |         | 1      |  |