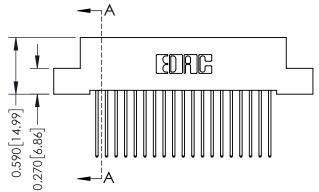

## **Contact Detail**

542-Wire Wrap .025 Sq.(0.64 Sq.) - Tail LG=.655(16.64) .100 [2.54] Contact Spacing x .200 [5.08] Row Spacing

## **See Accompanying Pages for:**

- **Contact Bend Details**
- **Mounting Options**

342 ENG MASTER

DATE: OCT. 06/09

THIS IS A C.A.D. GENERATED DRAWING DO NOT MAKE MANUAL REVISIONS TO MASTER. ISSUE NUMBER

ORIGINAL

1

| 342 / 392 Series Card Edge           | ACAD REFERENCE NO. 342 ENG MASTER                                                                                                                                                              |          |             |                  |        |
|--------------------------------------|------------------------------------------------------------------------------------------------------------------------------------------------------------------------------------------------|----------|-------------|------------------|--------|
| Contact Bend Detail                  |                                                                                                                                                                                                |          | J.LEE       | DATE: OCT. 06/09 |        |
| Corridor bend Derdii                 |                                                                                                                                                                                                | CHECKED: |             | DATE:            |        |
| EDAC INC                             | THESE DRAWINGS AND SPECIFICATIONS ARE THE PROPERTY OF EDAC INCAND SHALL NOT BE REPRODUCED, OR COPIED OR USED AS THE BASIS FOR THE MANUFACTURE OR SALE OF APPARATUS WITHOUT WRITTEN PERMISSION. | SCALE:   | NTS         | SHEET :          | 2 OF 3 |
| TORONTO, ONTARIO                     |                                                                                                                                                                                                | DRAWING  | NUMBER      |                  | ISSUE  |
| YOUR CONNECTION TO QUALITY & SERVICE |                                                                                                                                                                                                | 3        | 42 Assembly |                  | 1      |