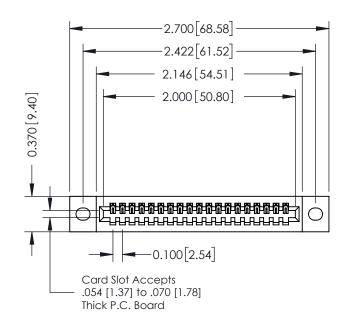

## 342 / 392 Card Edge Connector Part Number: 392-019-542-102

YOUR CONNECTION TO QUALITY & SERVICE

|   | CHECKED:   | DAIE: |       |        |  |
|---|------------|-------|-------|--------|--|
|   | SCALE: NTS |       | SHEET | 1 OF 3 |  |
| D | DRAWING NU | MBER  |       | ISSUE  |  |
|   | 342 /      | 1     |       |        |  |