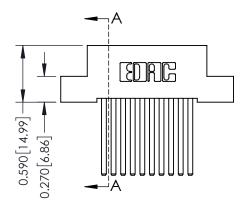

342 / 392 Card Edge Connector Part Number: 392-020-544-207

|   | ACAD REFERENCE NO | 342 ENG MASTER   |
|---|-------------------|------------------|
|   | DRAWN: J.LEE      | DATE: OCT. 06/09 |
|   | CHECKED:          | DATE:            |
|   | SCALE: NTS        | SHEET 1 OF 3     |
| ) | DRAWING NUMBER    | ISSUE            |

342 Assembly

**SECTION A-A** 

THIS IS A C.A.D. GENERATED DRAWING DO NOT MAKE MANUAL REVISIONS TO MASTER. ISSUE NUMBER

ORIGINAL

1

| 342 / 392 Series Card Edge           | ACAD REFERENCE NO. 342 ENG MASTER                                                                                                                                                               |         |             |                  |        |  |
|--------------------------------------|-------------------------------------------------------------------------------------------------------------------------------------------------------------------------------------------------|---------|-------------|------------------|--------|--|
| Contact Bend Detail                  |                                                                                                                                                                                                 |         | J.LEE       | DATE: OCT. 06/09 |        |  |
| Comaci bena Deraii                   | na Delali                                                                                                                                                                                       |         | CHECKED:    |                  | DATE:  |  |
| I SII II O II ORONIO, ONIARIO        | THESE DRAWINGS AND SPECIFICATIONS ARE THE PROPERTY OF EDAC INC.,AND SHALL NOT BE REPRODUCED,OR COPIED OR USED AS THE BASIS FOR THE MANUFACTURE OR SALE OF APPARATUS WITHOUT WRITTEN PERMISSION. | SCALE:  | NTS         | SHEET :          | 2 OF 3 |  |
|                                      |                                                                                                                                                                                                 | DRAWING | NUMBER      |                  | ISSUE  |  |
| YOUR CONNECTION TO QUALITY & SERVICE |                                                                                                                                                                                                 | 3       | 42 Assembly |                  | 1      |  |