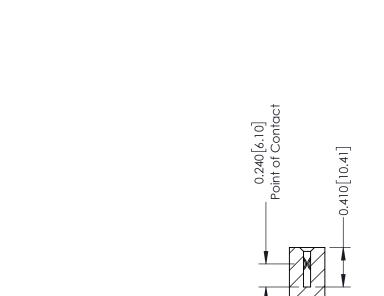

342 Assembly

**SECTION A-A** 

THIS IS A C.A.D. GENERATED DRAWING DO NOT MAKE MANUAL REVISIONS TO MASTER. ISSUE NUMBER

ORIGINAL

1

| 342 / 392 Series Card Edge           | ACAD REFERENCE NO. 342 ENG MASTER                                                                                                                                                               |         |             |                  |        |  |
|--------------------------------------|-------------------------------------------------------------------------------------------------------------------------------------------------------------------------------------------------|---------|-------------|------------------|--------|--|
| Contact Bend Detail                  |                                                                                                                                                                                                 |         | J.LEE       | DATE: OCT. 06/09 |        |  |
| Comaci bena Deraii                   | na Delali                                                                                                                                                                                       |         | CHECKED:    |                  | DATE:  |  |
| I SII II O II ORONIO, ONIARIO        | THESE DRAWINGS AND SPECIFICATIONS ARE THE PROPERTY OF EDAC INC.,AND SHALL NOT BE REPRODUCED,OR COPIED OR USED AS THE BASIS FOR THE MANUFACTURE OR SALE OF APPARATUS WITHOUT WRITTEN PERMISSION. | SCALE:  | NTS         | SHEET :          | 2 OF 3 |  |
|                                      |                                                                                                                                                                                                 | DRAWING | NUMBER      |                  | ISSUE  |  |
| YOUR CONNECTION TO QUALITY & SERVICE |                                                                                                                                                                                                 | 3       | 42 Assembly |                  | 1      |  |