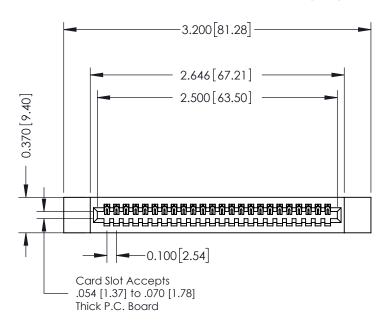

## **See Accompanying Pages for:**

- **Contact Bend Details**
- **Mounting Options**

| 342 / 392 Card Edge Connector |
|-------------------------------|
| Part Number: 392-024-524-112  |

YOUR CONNECTION TO QUALITY & SERVICE