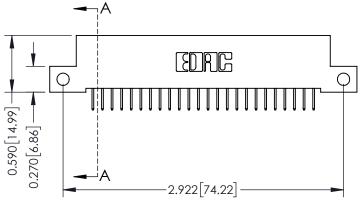

## **See Accompanying Pages for:**

- **Contact Bend Details**
- **Mounting Options**

| 342 / 392 Card Edge Connector |
|-------------------------------|
| Part Number: 392-024-524-112  |

YOUR CONNECTION TO QUALITY & SERVICE