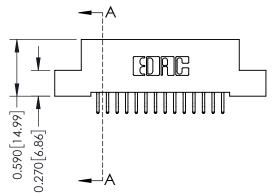

THIS IS A C.A.D. GENERATED DRAWING DO NOT MAKE MANUAL REVISIONS TO MASTER

ISSUE NUMBER

ORIGINAL

1

| 342 / 392 Card Edge Conne            | ACAD REFERENCE NO. 342 ENG MASTER                             |                |                         |        |
|--------------------------------------|---------------------------------------------------------------|----------------|-------------------------|--------|
|                                      |                                                               | DRAWN: J.LEE   | DATE: <b>OCT. 06/09</b> |        |
| Moorning Ophons                      | DOIIO IS                                                      |                | DATE:                   |        |
| EDAC INC                             | OR USED AS THE BASIS FOR THE MANUFACTURE OR SALE OF APPARATUS | SCALE: NTS     | SHEET :                 | 3 OF 3 |
| TORONTO, ONTARIO                     |                                                               | DRAWING NUMBER | •                       | ISSUE  |
| YOUR CONNECTION TO QUALITY & SERVICE |                                                               | 342 Assembly   |                         | 1      |