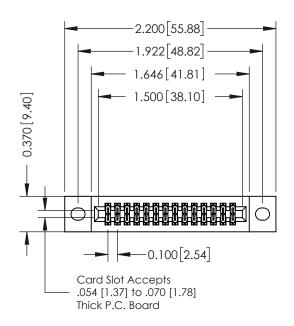

## **See Accompanying Pages for:**

- **Contact Bend Details**
- **Mounting Options**

| 342 / 392 Card Edge Connector |
|-------------------------------|
| Part Number: 392-028-556-202  |

|   | ACAD REFERENCE NO | . 342 ENG MASTER |  |  |  |
|---|-------------------|------------------|--|--|--|
|   | DRAWN: J.LEE      | DATE: OCT. 06/09 |  |  |  |
|   | CHECKED:          | DATE:            |  |  |  |
|   | SCALE: NTS        | SHEET 1 OF 3     |  |  |  |
| ) | DRAWING NUMBER    | ISSUE            |  |  |  |