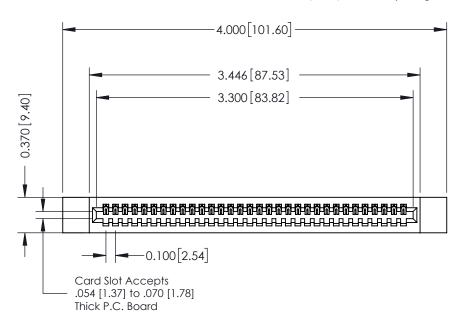

## **See Accompanying Pages for:**

- Contact Bend Details
- Mounting Options

342 / 392 Card Edge Connector Part Number: 392-032-541-112

EDAC INC TORONTO, ONTARIO CANADA

YOUR CONNECTION TO QUALITY & SERVICE WITHOU

THESE DRAWINGS AND SPECIFICATIONS ARE THE PROPERTY OF EDAC INC.,AND SHALL NOT BE REPRODUCED,OR COPEL OR USED AS THE BASIS FOR THE MANUFACTURE OR SALE OF APPARATUS WITHOUT WRITTEN PERMISSION. 
 AC AD
 REFERENCE
 NO.
 342 ENG MASTER

 DRAWN:
 J.LEE
 DATE:
 OCT. 06/09

 C HEC KED:
 DATE:
 SCALE:
 NTS
 SHEET 1 OF 3

 DRAWING NUMBER
 ISSUE

ING NUMBER ISSUE 342 Assembly 1

THIS IS A C.A.D. GENERATED DRAWING DO NOT MAKE MANUAL REVISIONS TO MASTER. ISSUE NUMBER