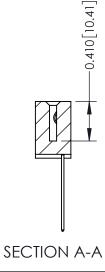

## **See Accompanying Pages for:**

- Contact Bend Details
- Mounting Options

342 / 392 Card Edge Connector Part Number: 392-032-541-112

EDAC INC TORONTO, ONTARIO CANADA

YOUR CONNECTION TO QUALITY & SERVICE WITHOU

THESE DRAWINGS AND SPECIFICATIONS ARE THE PROPERTY OF EDAC INC.,AND SHALL NOT BE REPRODUCED,OR COPEL OR USED AS THE BASIS FOR THE MANUFACTURE OR SALE OF APPARATUS WITHOUT WRITTEN PERMISSION. 
 AC AD
 REFERENCE
 NO.
 342 ENG MASTER

 DRAWN:
 J.LEE
 DATE:
 OCT. 06/09

 C HEC KED:
 DATE:
 SCALE:
 NTS
 SHEET 1 OF 3

 DRAWING NUMBER
 ISSUE

ING NUMBER ISSUE 342 Assembly 1

THIS IS A C.A.D. GENERATED DRAWING DO NOT MAKE MANUAL REVISIONS TO MASTER. ISSUE NUMBER