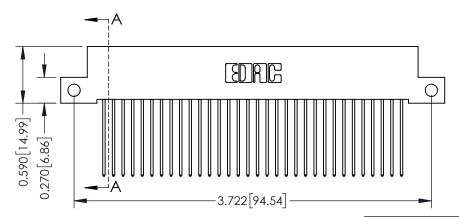

## **See Accompanying Pages for:**

- Contact Bend Details
- Mounting Options

342 / 392 Card Edge Connector Part Number: 392-032-541-112

EDAC INC TORONTO, ONTARIO CANADA

YOUR CONNECTION TO QUALITY & SERVICE WITHOU

THESE DRAWINGS AND SPECIFICATIONS ARE THE PROPERTY OF EDAC INC.,AND SHALL NOT BE REPRODUCED,OR COPEL OR USED AS THE BASIS FOR THE MANUFACTURE OR SALE OF APPARATUS WITHOUT WRITTEN PERMISSION. 
 AC AD
 REFERENCE
 NO.
 342 ENG MASTER

 DRAWN:
 J.LEE
 DATE:
 OCT. 06/09

 C HEC KED:
 DATE:
 SCALE:
 NTS
 SHEET 1 OF 3

 DRAWING NUMBER
 ISSUE

ING NUMBER ISSUE 342 Assembly 1

THIS IS A C.A.D. GENERATED DRAWING DO NOT MAKE MANUAL REVISIONS TO MASTER. ISSUE NUMBER