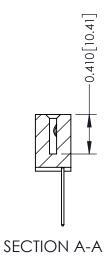

**Mounting Option** 

04-.156 (3.96) Dia. Mounting Holes

**Contact Detail** 

540-Wire Wrap .025 Sq.(0.64 Sq.) - Tail LG=.570(14.48) .100 [2.54] Contact Spacing x .200 [5.08] Row Spacing

**See Accompanying Pages for:** 

- **Contact Bend Details**
- **Mounting Options**

342 / 392 Card Edge Connector Part Number: 392-035-540-104

YOUR CONNECTION TO QUALITY & SERVICE

342 ENG MASTER J.LEE DATE: OCT. 06/09 SHEET 1 OF 3

342 Assembly