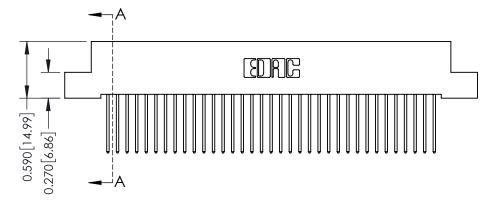

**Mounting Option** 

04-.156 (3.96) Dia. Mounting Holes

**Contact Detail** 

540-Wire Wrap .025 Sq.(0.64 Sq.) - Tail LG=.570(14.48) .100 [2.54] Contact Spacing x .200 [5.08] Row Spacing

**See Accompanying Pages for:** 

- **Contact Bend Details**
- **Mounting Options**

342 / 392 Card Edge Connector Part Number: 392-035-540-104

YOUR CONNECTION TO QUALITY & SERVICE

342 ENG MASTER J.LEE DATE: OCT. 06/09 SHEET 1 OF 3

342 Assembly