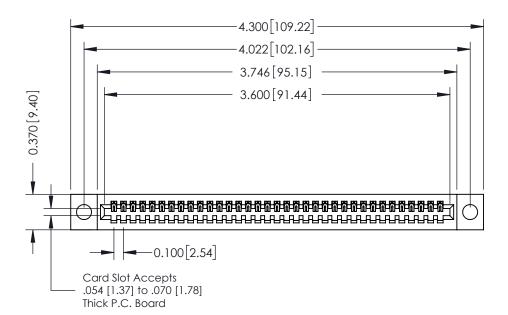

**Mounting Option** 

04-.156 (3.96) Dia. Mounting Holes

**Contact Detail** 

540-Wire Wrap .025 Sq.(0.64 Sq.) - Tail LG=.570(14.48) .100 [2.54] Contact Spacing x .200 [5.08] Row Spacing

**See Accompanying Pages for:** 

- **Contact Bend Details**
- **Mounting Options**

342 / 392 Card Edge Connector Part Number: 392-035-540-104

YOUR CONNECTION TO QUALITY & SERVICE

342 ENG MASTER J.LEE DATE: OCT. 06/09 SHEET 1 OF 3

342 Assembly