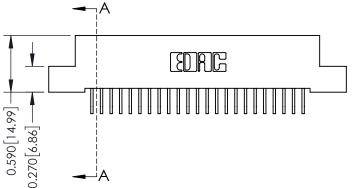

342 Assembly

THIS IS A C.A.D. GENERATED DRAWING DO NOT MAKE MANUAL REVISIONS TO MASTER. ISSUE NUMBER

ORIGINAL

1

| 342 / 392 Series Card Edge Connector |                                                                                                                                             |          | ACAD REFERENCE NO. 342 ENG MASTER |                  |        |  |
|--------------------------------------|---------------------------------------------------------------------------------------------------------------------------------------------|----------|-----------------------------------|------------------|--------|--|
| Contact Bend Detail                  |                                                                                                                                             | DRAWN:   | J.LEE                             | DATE: OCT. 06/09 |        |  |
|                                      |                                                                                                                                             | CHECKED: |                                   | DATE:            |        |  |
| EDAC INC                             | THESE DRAWINGS AND SPECIFICATIONS<br>ARE THE PROPERTY OF EDAC INC.,AND<br>SHALL NOT BE REPRODUCED,OR COPIED<br>OR USED AS THE BASIS FOR THE | SCALE:   | NTS                               | SHEET :          | 2 OF 3 |  |
| TORONTO, ONTARIO                     |                                                                                                                                             | DRAWING  | NUMBER                            |                  | ISSUE  |  |
| YOUR CONNECTION TO QUALITY & SERVICE | MANUFACTURE OR SALE OF APPARATUS                                                                                                            | 3        | 42 Assembly                       |                  | 1      |  |