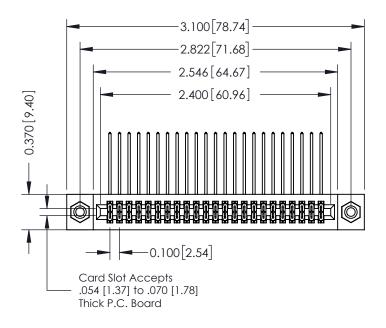

## **See Accompanying Pages for:**

- **Contact Bend Details**
- **Mounting Options**

| 342 / 392 Card Edge Connector |
|-------------------------------|
| Part Number: 392-046-559-208  |

|   | ACAD REFERENCE NO | 342 ENG MASTER   |  |  |
|---|-------------------|------------------|--|--|
|   | DRAWN: J.LEE      | DATE: OCT. 06/09 |  |  |
|   | CHECKED:          | DATE:            |  |  |
|   | SCALE: NTS        | SHEET 1 OF 3     |  |  |
| ) | DRAWING NUMBER    | ISSUE            |  |  |

342 Assembly

THIS IS A C.A.D. GENERATED DRAWING DO NOT MAKE MANUAL REVISIONS TO MASTER. ISSUE NUMBER

ORIGINAL

1

| 342 / 392 Series Card Edge Connector |                                                                                                                                             |          | ACAD REFERENCE NO. 342 ENG MASTER |                  |        |  |
|--------------------------------------|---------------------------------------------------------------------------------------------------------------------------------------------|----------|-----------------------------------|------------------|--------|--|
| Contact Bend Detail                  |                                                                                                                                             | DRAWN:   | J.LEE                             | DATE: OCT. 06/09 |        |  |
|                                      |                                                                                                                                             | CHECKED: |                                   | DATE:            |        |  |
| EDAC INC                             | THESE DRAWINGS AND SPECIFICATIONS<br>ARE THE PROPERTY OF EDAC INC.,AND<br>SHALL NOT BE REPRODUCED,OR COPIED<br>OR USED AS THE BASIS FOR THE | SCALE:   | NTS                               | SHEET :          | 2 OF 3 |  |
| TORONTO, ONTARIO                     |                                                                                                                                             | DRAWING  | NUMBER                            |                  | ISSUE  |  |
| YOUR CONNECTION TO QUALITY & SERVICE | MANUFACTURE OR SALE OF APPARATUS                                                                                                            | 3        | 42 Assembly                       |                  | 1      |  |