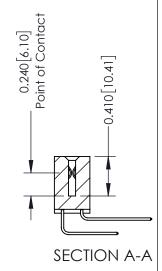

## **Mounting Option** 08-#4-40 Unified Threaded Inserts

**Contact Detail** 

559-90 Degree Bend (Code 541 Contacts) .100 [2.54] Contact Spacing x .200 [5.08] Row Spacing