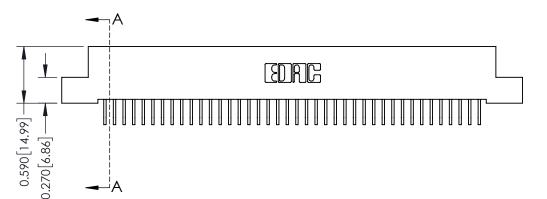

342 Assembly

THIS IS A C.A.D. GENERATED DRAWING DO NOT MAKE MANUAL REVISIONS TO MASTER. ISSUE NUMBER

ORIGINAL

1

| 342 / 392 Series Card Edge Connector<br>Contact Bend Detail |                                                                                                                                                                                                  | ACAD REFERENCE NO. 342 ENG MASTER |             |                  |        |
|-------------------------------------------------------------|--------------------------------------------------------------------------------------------------------------------------------------------------------------------------------------------------|-----------------------------------|-------------|------------------|--------|
|                                                             |                                                                                                                                                                                                  | DRAWN:                            | J.LEE       | DATE: OCT. 06/09 |        |
|                                                             |                                                                                                                                                                                                  | CHECKED:                          |             | DATE:            |        |
| TORONTO, ONTARIO                                            | THESE DRAWINGS AND SPECIFICATIONS ARE THE PROPERTY OF EDAC INC. AND SHALL NOT BE REPRODUCED, OR COPIED OR USED AS THE BASIS FOR THE MANUFACTURE OR SALE OF APPARATUS WITHOUT WRITTEN PERMISSION. | SCALE:                            | NTS         | SHEET :          | 2 OF 3 |
|                                                             |                                                                                                                                                                                                  | DRAWING                           | NUMBER      |                  | ISSUE  |
| YOUR CONNECTION TO QUALITY & SERVICE                        |                                                                                                                                                                                                  | 3                                 | 42 Assembly |                  | 1      |