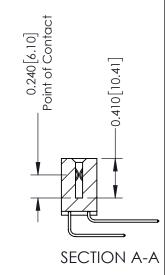

## **Mounting Option** 02-.128 (3.25) Wide Mounting Slots

**Contact Detail** 

559-90 Degree Bend (Code 541 Contacts) .100 [2.54] Contact Spacing x .200 [5.08] Row Spacing