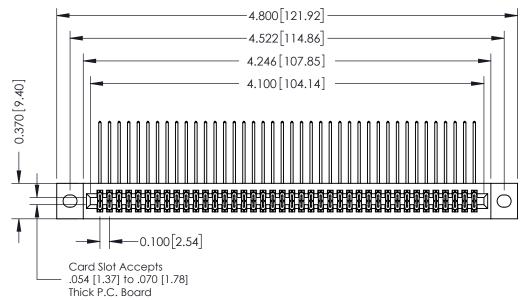

## **See Accompanying Pages for:**

- **Contact Bend Details**
- **Mounting Options**

342 / 392 Card Edge Connector Part Number: 392-080-559-202

YOUR CONNECTION TO QUALITY & SERVICE

342 ENG MASTER J.LEE DATE: OCT. 06/09 SHEET 1 OF 3

342 Assembly

THIS IS A C.A.D. GENERATED DRAWING DO NOT MAKE MANUAL REVISIONS TO MASTER. ISSUE NUMBER

ORIGINAL

1

| 342 / 392 Series Card Edge Connector<br>Contact Bend Detail |                                                                                                                                                                                                  | ACAD REFERENCE NO. 342 ENG MASTER |             |                  |        |
|-------------------------------------------------------------|--------------------------------------------------------------------------------------------------------------------------------------------------------------------------------------------------|-----------------------------------|-------------|------------------|--------|
|                                                             |                                                                                                                                                                                                  | DRAWN:                            | J.LEE       | DATE: OCT. 06/09 |        |
|                                                             |                                                                                                                                                                                                  | CHECKED:                          |             | DATE:            |        |
| TORONTO, ONTARIO                                            | THESE DRAWINGS AND SPECIFICATIONS ARE THE PROPERTY OF EDAC INC. AND SHALL NOT BE REPRODUCED, OR COPIED OR USED AS THE BASIS FOR THE MANUFACTURE OR SALE OF APPARATUS WITHOUT WRITTEN PERMISSION. | SCALE:                            | NTS         | SHEET :          | 2 OF 3 |
|                                                             |                                                                                                                                                                                                  | DRAWING                           | NUMBER      |                  | ISSUE  |
| YOUR CONNECTION TO QUALITY & SERVICE                        |                                                                                                                                                                                                  | 3                                 | 42 Assembly |                  | 1      |