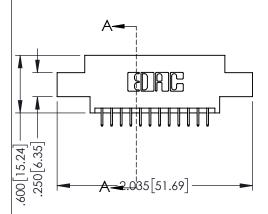

| ACAD RE | EFERENCE NO  | . 345-ENC       | G-MASTER  |
|---------|--------------|-----------------|-----------|
| DRAWN:  | R.STA.MONICA | DATE: <b>MA</b> | Y.16/2017 |
| CHECKE  | D:           | DATE:           |           |
| SCALE:  | 1:1          | SHEET 1         | OF 2      |
| DRAWING | NUMBER       |                 | ISSUE     |
|         |              |                 | 1         |