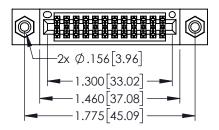

| ACAD RE | EFERENCE NO  | . 345-ENC       | G-MASTER  |
|---------|--------------|-----------------|-----------|
| DRAWN:  | R.STA.MONICA | DATE: <b>MA</b> | Y.16/2017 |
| CHECKE  | D:           | DATE:           |           |
| SCALE:  | 1:1          | SHEET 1         | OF 2      |
| DRAWING | NUMBER       |                 | ISSUE     |
|         |              |                 | 1         |