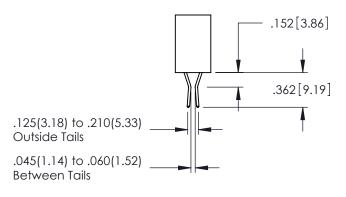

**SECTION A-A** 

345-ENG-MASTER

.107 [2.72] .082 [2.08] .157 [4] .232 [5.89] .125(3.18) to .210(5.33) .125(3.18) to .210(5.33) Outside Tails Outside Tails .045(1.14) to .060(1.52) .045(1.14) to .060(1.52) Between Tails Between Tails **Contact Code 555 Contact Code 556** 

**Contact Code 558** 

**Contact Code 559** 

Contact Code 560

INSULATOR MATERIAL: THERMOPLASTIC POLYESTER, UL 94V-0 DAP MATERIAL AVAILABLE UPON REQUEST

CONTACT MATERIAL; COPPER ALLOY CONTACT PLATING: GOLD ON THE MATING AREA, TIN PLATING ON THE CONTACT TAILS, NICKEL UNDERPLATE

345/395 SERIES CARD EDGE CONNECTOR CONTACT CODE 555,556,558,559,560 DIMENSIONS

YOUR CONNECTION TO QUALITY & SERVICE

|    | ACAD REFERENCE NO. 345-ENG-MASTER |                  |  |  |
|----|-----------------------------------|------------------|--|--|
| 2  | DRAWN: R.STA.MONICA               | DATE:MAY.16/2017 |  |  |
| )  | CHECKED:                          | DATE:            |  |  |
|    | SCALE: 1:1                        | SHEET 2 OF 2     |  |  |
| ED | DRAWING NUMBER                    | ISSUE            |  |  |
| 5  | 345-ENG-MASTER                    | 1                |  |  |