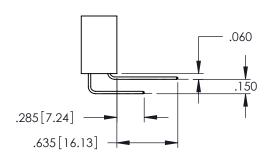

<u>Contact Dimensions:</u>
525-P.C. Tail .018 Sq.(0.46 Sq.) - Tail LG=.150(3.81)
.100 (2.54) Contact Spacing x .200 (5.08) Row Spacing

..330[8.38] CARD SLOT .160[4.06] POINT OF CONTACT

1

INSULATOR MATERIAL: THERMOPLASTIC PBT BLACK, UL 94V-0

CONTACT MATERIAL; COPPER TIN ALLOY CONTACT PLATING: GOLD ON THE MATING AREA, TIN PLATING ON THE CONTACT TAILS, NICKEL UNDERPLATE

| 345/395 SERIES CARD EDGE CONNECTOR |
|------------------------------------|
| PART NUMBER: 395-024-525-808       |