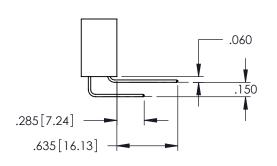

<u>Contact Dimensions:</u>
525-P.C. Tail .018 Sq.(0.46 Sq.) - Tail LG=.150(3.81)
.100 (2.54) Contact Spacing x .200 (5.08) Row Spacing

.160[4.06] POINT OF CONTACT CARD SLOT **SECTION A-A** 

INSULATOR MATERIAL: THERMOPLASTIC PBT BLACK, UL 94V-0

CONTACT MATERIAL; COPPER TIN ALLOY

CONTACT PLATING: GOLD ON THE MATING AREA, TIN PLATING ON THE CONTACT TAILS, NICKEL UNDERPLATE

345/395 SERIES CARD EDGE CONNECTOR PART NUMBER: 395-029-525-178

| ACAD REFERENCE NO. 345-ENG-MASTER |                  |        |  |
|-----------------------------------|------------------|--------|--|
| DRAWN: R.STA.MONICA               | DATE:MAY.16/2017 |        |  |
| CHECKED:                          | DATE:            |        |  |
| SCALE: 1:1                        | SHEET '          | I OF 2 |  |
| DRAWING NUMBER                    | •                | ISSUE  |  |
| 345-ENG-MASTER                    | 1                |        |  |