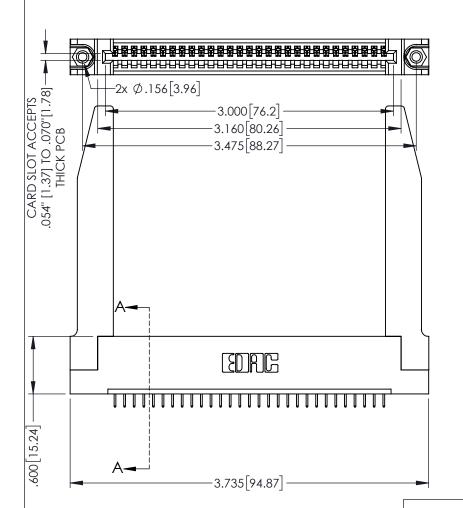

<u>Contact Dimensions:</u>
525-P.C. Tail .018 Sq.(0.46 Sq.) - Tail LG=.150(3.81)
.100 (2.54) Contact Spacing x .200 (5.08) Row Spacing

.160[4.06] POINT OF CONTACT CARD SLOT **SECTION A-A** 

INSULATOR MATERIAL: THERMOPLASTIC PBT BLACK, UL 94V-0

CONTACT MATERIAL; COPPER TIN ALLOY

CONTACT PLATING: GOLD ON THE MATING AREA, TIN PLATING ON THE CONTACT TAILS, NICKEL UNDERPLATE

345/395 SERIES CARD EDGE CONNECTOR PART NUMBER: 395-029-525-178

| ACAD REFERENCE NO. 345-ENG-MASTER |                  |        |  |
|-----------------------------------|------------------|--------|--|
| DRAWN: R.STA.MONICA               | DATE:MAY.16/2017 |        |  |
| CHECKED:                          | DATE:            |        |  |
| SCALE: 1:1                        | SHEET '          | I OF 2 |  |
| DRAWING NUMBER                    | •                | ISSUE  |  |
| 345-ENG-MASTER                    | 1                |        |  |