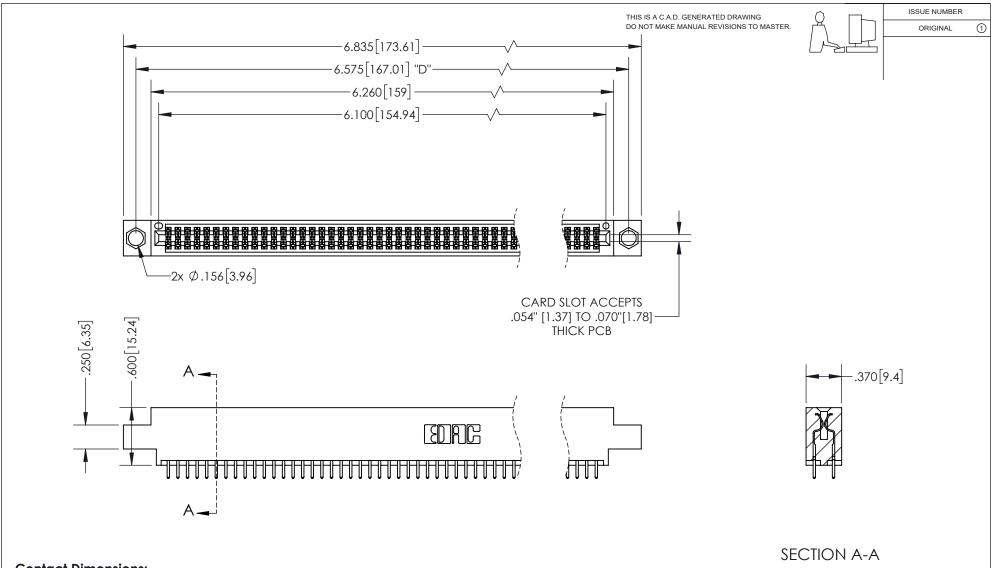

## 345/395 SERIES CARD EDGE CONNECTOR PART NUMBER: 395-120-521-804

YOUR CONNECTION TO QUALITY & SERVICE

**EDAC INC** TORONTO, ONTARIO CANADA

THESE DRAWINGS AND SPECIFICATIONS ARE THE PROPERTY OF EDAC INC.,AND SHALL NOT BE REPRODUCED, OR COPIED OR USED AS THE BASIS FOR THE MANUFACTURE OR SALE OF APPARATUS WITHOUT WRITTEN PERMISSION.

**Contact Dimensions:** 521-P.C. Tail .025 Sq.(0.64 Sq.) - Tail LG=.150(3.81) .100 (2.54) Contact Spacing x .200 (5.08) Row Spacing

INSULATOR MATERIAL: THERMOPLASTIC PBT, UL 94V-0 CONTACT MATERIAL; COPPER TIN ALLOY CONTACT PLATING: GOLD ON THE MATING AREA, TIN PLATING ON THE CONTACT TAILS, NICKEL UNDERPLATE