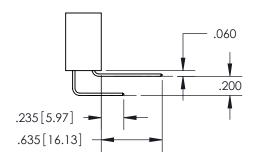

KEL UNDERPLATE

## 345/395 SERIES CARD EDGE CONNECTOR PART NUMBER: 395-120-521-804

YOUR CONNECTION TO QUALITY & SERVICE

**EDAC INC** TORONTO, ONTARIO CANADA

THESE DRAWINGS AND SPECIFICATIONS ARE THE PROPERTY OF EDAC INC.,AND SHALL NOT BE REPRODUCED, OR COPIED OR USED AS THE BASIS FOR THE MANUFACTURE OR SALE OF APPARATUS WITHOUT WRITTEN PERMISSION.

| ACAD REFERENCE NO.  |     | 345-ENG-MASTER   |       |
|---------------------|-----|------------------|-------|
| DRAWN: R.STA.MONICA |     | DATE:MAY.16/2017 |       |
| CHECKED:            |     | DATE:            |       |
| SCALE:              | 1:1 | SHEET 1          | OF 2  |
| DRAWING NUMBER      |     |                  | ISSUE |
| 0.45 5140 1440750   |     |                  |       |

345-ENG-MASTER



ORIGINAL 1

ISSUE NUMBER









**Contact Code 558** 

## **Contact Code 559**

Contact Code 560

- INSULATOR MATERIAL: THERMOPLASTIC POLYESTER, UL 94V-0
- DAP MATERIAL AVAILABLE UPON REQUEST
- CONTACT MATERIAL; COPPER ALLOY

CONTACT PLATING: GOLD ON THE MATING AREA, TIN PLATING ON THE CONTACT TAILS, NICKEL UNDERPLATE

\*FOR ALL OTHER SPECIFICATIONS REFER TO SHEET 3\*

## 345/395 SERIES CARD EDGE CONNECTOR CONTACT CODE 555,556,558,559,560 DIMENSIONS

YOUR CONNECTION TO QUALITY & SERVICE

**EDAC INC** TORONTO, ONTARIO CANADA

THESE DRAWINGS AND SPECIFICATIONS ARE THE PROPERTY OF EDAC INC.,AND SHALL NOT BE REPRODUCED, OR COPIED OR USED AS THE BASIS FOR THE MANUFACTURE OR SALE OF APPARATUS WITHOUT WRITTEN PERMISSION.

|  | ACAD REFERENCE NO.  | 345-ENG-MASTER   |  |  |
|--|---------------------|------------------|--|-