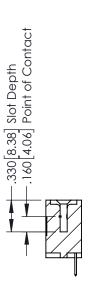

ING AREA, TIN-LEAD
  - ON THE CONTACT TAILS, NICKEL UNDERPLATE

346/396 SERIES CARD EDGE CONNECTOR PART NUMBER: 396-007-520-107



**EDAC INC** TORONTO, ONTARIO CANADA

THESE DRAWINGS AND SPECIFICATIONS ARE THE PROPERTY OF EDAC INC.,AND SHALL NOT BE REPRODUCED, OR COPIED OR USED AS THE BASIS FOR THE MANUFACTURE OR SALE OF APPARATUS WITHOUT WRITTEN PERMISSION.

| ACAD REFERENCE NO. |       | 346-ENG-MASTER |           |
|--------------------|-------|----------------|-----------|
| DRAWN:             | J.LEE | DATE: AF       | PR. 22/09 |
| CHECKED:           |       | DATE:          |           |
| SCALE:             | 1:1   | SHEET 1        | OF 2      |
| DRAWING N          | UMBER |                | ISSUE     |
| 0.44 5440 4440750  |       |                |           |

346-ENG-MASTER



SECTION A-A



ISSUE NUMBER ORIGINAL 1



## **Contact Code 555**

## **Contact Code 556**



INSULATOR MATERIAL: THERMOPLASTIC POLYESTER, UL 94V-0 CONTACT MATERIAL; COPPER, NICKEL, TIN ALLOY CA-725 CONTACT PLATING: GOLD ON THE MATING AREA, TIN-LEAD

ON THE CONTACT TAILS, NICKEL UNDERPLATE

## 346/396 SERIES CARD EDGE CONNECTOR CONTACT CODE 555,556,558,559,560 DIMENSIONS

YOUR CONNECTION TO QUALITY & SERVICE

**EDAC INC** TORONTO, ONTARIO CANADA

THESE DRAWINGS AND SPECIFICATIONS ARE THE PROPERTY OF EDAC INC.,AND SHALL NOT BE REPRODUCED, OR COPIED OR USED AS THE BASIS FOR THE MANUFACTURE OR SALE OF APPARATUS WITHOUT WRITTEN PERMISSION.

|  | ACAD REFERENCE NO. | 346-ENG-MASTER   |  |
|--|--------------------|------------------|--|
|  | DRAWN: J.LEE       | DATE: APR. 22/09 |  |
|  | CHEC