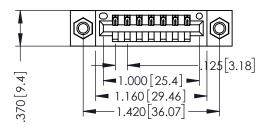

346/396 SERIES CARD EDGE CONNECTOR PART NUMBER: 396-007-520-107

**EDAC INC** TORONTO, ONTARIO CANADA

THESE DRAWINGS AND SPECIFICATIONS ARE THE PROPERTY OF EDAC INC.,AND SHALL NOT BE REPRODUCED, OR COPIED OR USED AS THE BASIS FOR THE MANUFACTURE OR SALE OF APPARATUS WITHOUT WRITTEN PERMISSION.

| ACAD REFERENCE NO. |       | 346-ENG-MASTER |           |
|--------------------|-------|----------------|-----------|
| DRAWN:             | J.LEE | DATE: AF       | PR. 22/09 |
| CHECKED:           |       | DATE:          |           |
| SCALE:             | 1:1   | SHEET 1        | OF 2      |
| DRAWING N          | UMBER |                | ISSUE     |
| 0.44 5440 4440750  |       |                |           |