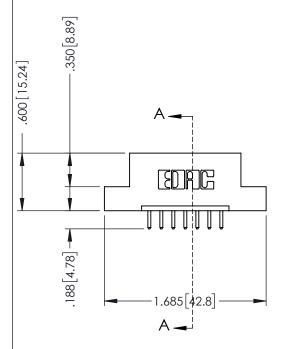

## 346/396 SERIES CARD EDGE CONNECTOR CONTACT CODE 555,556,558,559,560 DIMENSIONS

YOUR CONNECTION TO QUALITY & SERVICE

**EDAC INC** TORONTO, ONTARIO CANADA

THESE DRAWINGS AND SPECIFICATIONS ARE THE PROPERTY OF EDAC INC.,AND SHALL NOT BE REPRODUCED, OR COPIED OR USED AS THE BASIS FOR THE MANUFACTURE OR SALE OF APPARATUS WITHOUT WRITTEN PERMISSION.

|  | ACAD REFERENCE NO. | 346-ENG-MASTER   |  |
|--|--------------------|------------------|--|
|  | DRAWN: J.LEE       | DATE: APR. 22/09 |  |
|  | CHECKED:           | DATE:            |  |
|  | SCALE: 1:1         | SHEET 2 OF 2     |  |
|  | DRAWING NUMBER     | ISSUE            |  |
|  | 346-ENG-MASTER     | 1                |  |