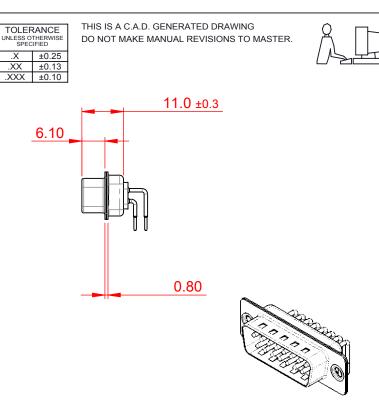

NOTES:

MATERIAL: HOUSING: PA6T, UL94V-0 SHELL: STEEL, Sn or Ni PLATED CONTACT: PRECISION MACHINED COPPER ALLOY SEE ORDERING GUIDE FOR CONTACT PLATING

OPERATING TEMPERATURE: -55°C ~ 125°C

CURRENT RATING: 5A PER CONTACT CONTACT RESISTANCE: 10mQ MAX. INSULATOR RESISTANCE: 5000MΩ min. DIELECTRIC WITHSTANDING VOLTAGE: 1000V AC rms