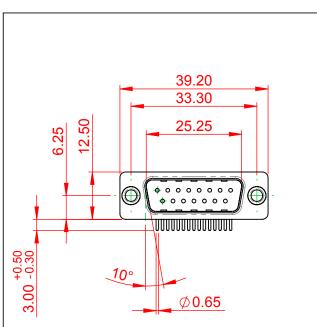

NOTES:

MATERIAL: HOUSING: PA6T, UL94V-0 SHELL: STEEL, Sn or Ni PLATED CONTACT: PRECISION MACHINED COPPER ALLOY SEE ORDERING GUIDE FOR CONTACT PLATING

OPERATING TEMPERATURE: -55°C ~ 125°C

CURRENT RATING: 5A PER CONTACT CONTACT RESISTANCE: 10mQ MAX. INSULATOR RESISTANCE: 5000MΩ min. DIELECTRIC WITHSTANDING VOLTAGE: 1000V AC rms