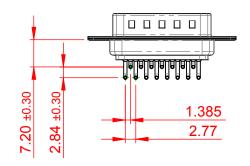

NOTES:

MATERIAL: HOUSING: PA6T, UL94V-0 SHELL: STEEL, Sn or Ni PLATED CONTACT: PRECISION MACHINED COPPER ALLOY SEE ORDERING GUIDE FOR CONTACT PLATING

OPERATING TEMPERATURE: -55°C ~ 125°C

CURRENT RATING: 5A PER CONTACT CONTACT RESISTANCE: 10mQ MAX. INSULATOR RESISTANCE: 5000MΩ min. DIELECTRIC WITHSTANDING VOLTAGE: 1000V AC rms