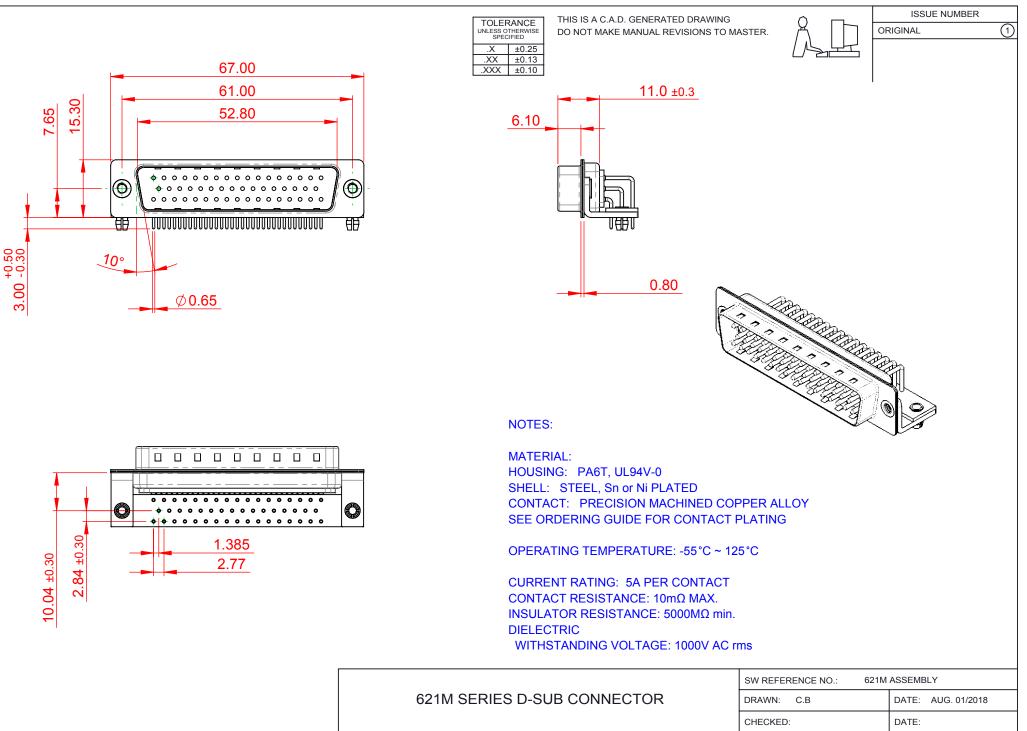

COMPLIANT

THIS SERIES FULLY CONFORMS TO THE EUROPEAN UNION DIRECTIVES 2011/65/EU FOR RoHS COMPLIANCY.

EDAC INC TORONTO, ONTARIO CANADA

THESE DRAWINGS AND SPECIFICATIONS ARE THE PROPERTY OF EDAC INC. AND SHALL NOT BE REPRODUCED, OR COPIED OR USED AS THE BASIS FOR THE MANUFACTURE OR SALE OF APPARATUS WITHOUT WRITTEN PERMISSION.

| SW REFERENCE NO.: 621M ASSEMBLY       |                    |
|---------------------------------------|--------------------|
| DRAWN: C.B                            | DATE: AUG. 01/2018 |
| CHECKED:                              | DATE:              |
| SCALE: 1:1                            | SHEET 1 OF 1       |
| DRAWING NUMBER: 621-M50-660-BN3 ISSUE |                    |
| PART NUMBER: 621-M50-660-BN3 1        |                    |