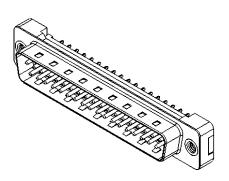

## NOTES:

MATERIAL:

HOUSING: THERMOPLASTIC POLYESTER, UL94V-0

SHELL: STEEL, TIN PLATED

CONTACT: COPPER ALLOY, 15µ GOLD PLATED

OPERATING TEMPERATURE: -55°C ~ 85°C

**CURRENT RATING: 3A PER CONTACT** CONTACT RESISTANCE: 25mΩ MAX. INSULATOR RESISTANCE:  $5000M\Omega$  min.

## THIS SERIES FULLY CONFORMS TO

YOUR CONNECTION TO QUALITY & SERVICE

EDAC INC TORONTO, ONTARIO CANADA

628 SERIES D-SUB CONNECTOR

THESE DRAWINGS AND SPECIFICATIONS ARE THE PROPERTY OF EDAC INC..AND SHALL NOT BE REPRODUCED,OR COPIED OR USED AS THE BASIS FOR THE MANUFACTURE OR SALE OF APPARATUS WITHOUT WRITTEN PERMISSION.