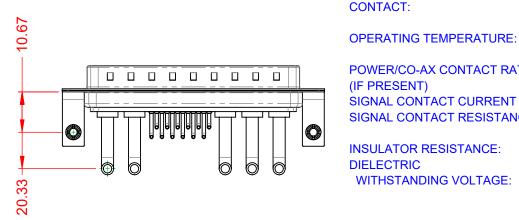

NOTES:

MATERIAL: HOUSING: SHELL: CONTACT:

WITHSTANDING VOLTAGE:

THERMOPLASTIC POLYESTER, UL94V-0 STEEL, TIN PLATED COPPER ALLOY, 30µ" GOLD PLATED

30A (CURRENT) POWER/CO-AX CONTACT RATING: (IF PRESENT) SIGNAL CONTACT CURRENT RATING: 5A PER CONTACT SIGNAL CONTACT RESISTANCE:  $10m\Omega$  MAX. **INSULATOR RESISTANCE:** 5000MΩ min. DIELECTRIC