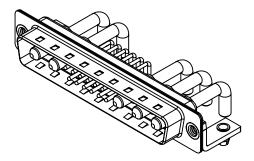

NOTES:

MATERIAL: HOUSING: SHELL: CONTACT:

WITHSTANDING VOLTAGE:

THERMOPLASTIC POLYESTER, UL94V-0 STEEL, TIN PLATED COPPER ALLOY, 30µ" GOLD PLATED

30A (CURRENT) POWER/CO-AX CONTACT RATING: (IF PRESENT) SIGNAL CONTACT CURRENT RATING: 5A PER CONTACT SIGNAL CONTACT RESISTANCE:  $10m\Omega$  MAX. **INSULATOR RESISTANCE:** 5000MΩ min. DIELECTRIC

.XX ±0.13 .XXX ±0.05

1000V AC rms

-55°C ~ 125°C

|            |                                      |                                                                                                                                       | SW REFERENCE NO.: 629 COMBO ASSEMBLY |                  |       |
|------------|--------------------------------------|---------------------------------------------------------------------------------------------------------------------------------------|--------------------------------------|------------------|-------|
|            |                                      |                                                                                                                                       | DRAWN: C.B                           | DATE: JAN. 01/20 | 19    |
|            |                                      |                                                                                                                                       | CHECKED:                             | DATE:            |       |
| то         | EDAC INC                             | THESE DRAWINGS AND SPECIFICATIONS<br>ARE THE PROPERTY OF EDAC INC.,AND                                                                | SCALE: (IN C.A.D. 1:1)               | SHEET 1 OF       | 2     |
| /ES<br>CY. | YOUR CONNECTION TO QUALITY & SERVICE | SHALL NOT BE REPRODUCED, OR COPIED<br>OR USED AS THE BASIS FOR THE<br>MANUFACTURE OR SALE OF APPARATUS<br>WITHOUT WRITTEN PERMISSION. | DRAWING NUMBER: 629-17W5650-3T3      |                  | ISSUE |
|            |                                      |                                                                                                                                       | PART NUMBER: 629-17W                 | 5650-3T3         | 1     |