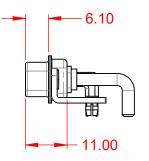

.XX ±0.13 .XXX ±0.05

1000V AC rms

-55°C ~ 125°C

|            |                                      |                                                                                                                                       | SW REFERENCE NO.: 629 COMBO ASSEMBLY |                  |       |
|------------|--------------------------------------|---------------------------------------------------------------------------------------------------------------------------------------|--------------------------------------|------------------|-------|
|            |                                      |                                                                                                                                       | DRAWN: C.B                           | DATE: JAN. 01/20 | 19    |
|            |                                      |                                                                                                                                       | CHECKED:                             | DATE:            |       |
| то         | EDAC INC                             | THESE DRAWINGS AND SPECIFICATIONS<br>ARE THE PROPERTY OF EDAC INC.,AND                                                                | SCALE: (IN C.A.D. 1:1)               | SHEET 1 OF       | 2     |
| /ES<br>CY. | YOUR CONNECTION TO QUALITY & SERVICE | SHALL NOT BE REPRODUCED, OR COPIED<br>OR USED AS THE BASIS FOR THE<br>MANUFACTURE OR SALE OF APPARATUS<br>WITHOUT WRITTEN PERMISSION. | DRAWING NUMBER: 629-17W5650-3T3      |                  | ISSUE |
|            |                                      |                                                                                                                                       | PART NUMBER: 629-17W                 | 5650-3T3         | 1     |