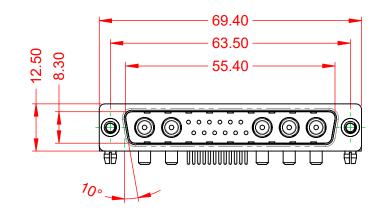

.XX ±0.13 .XXX ±0.05

1000V AC rms

-55°C ~ 125°C

|            |                                      |                                                                                                                                       | SW REFERENCE NO.: 629 COMBO ASSEMBLY |                  |       |
|------------|--------------------------------------|---------------------------------------------------------------------------------------------------------------------------------------|--------------------------------------|------------------|-------|
|            |                                      |                                                                                                                                       | DRAWN: C.B                           | DATE: JAN. 01/20 | 19    |
|            |                                      |                                                                                                                                       | CHECKED:                             | DATE:            |       |
| то         | EDAC INC                             | THESE DRAWINGS AND SPECIFICATIONS<br>ARE THE PROPERTY OF EDAC INC.,AND                                                                | SCALE: (IN C.A.D. 1:1)               | SHEET 1 OF       | 2     |
| /ES<br>CY. | YOUR CONNECTION TO QUALITY & SERVICE | SHALL NOT BE REPRODUCED, OR COPIED<br>OR USED AS THE BASIS FOR THE<br>MANUFACTURE OR SALE OF APPARATUS<br>WITHOUT WRITTEN PERMISSION. | DRAWING NUMBER: 629-17W5650-3T3      |                  | ISSUE |
|            |                                      |                                                                                                                                       | PART NUMBER: 629-17W                 | 5650-3T3         | 1     |