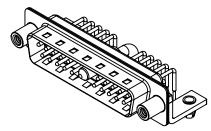

.X ±0.25 .XX ±0.13 .XXX ±0.05

**INSULATOR RESISTANCE:** DIELECTRIC WITHSTANDING VOLTAGE:

**OPERATING TEMPERATURE:** 

-55°C ~ 125°C

5000MΩ min.

1000V AC rms

|  | COMBINATION D-SUB                    |                                                                | SW REFERENCE NO.: 629 COMBO ASSEMBLY |                  |       |
|--|--------------------------------------|----------------------------------------------------------------|--------------------------------------|------------------|-------|
|  |                                      |                                                                | DRAWN: C.B                           | DATE: JAN. 01/20 | 19    |
|  |                                      |                                                                | CHECKED:                             | DATE:            |       |
|  | EDAC INC                             | TORONTO, ONTARIO<br>CANADA<br>MANUFACTURE OR SALE OF APPARATUS | SCALE: (IN C.A.D. 1:1)               | SHEET 1 OF       | 2     |
|  |                                      |                                                                | DRAWING NUMBER: 629-21W              | 1640-2N5         | ISSUE |
|  | YOUR CONNECTION TO QUALITY & SERVICE |                                                                | PART NUMBER: 629-21W                 | 1640-2N5         | 1     |