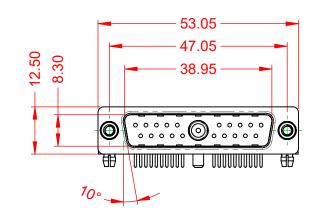

.X ±0.25 .XX ±0.13 .XXX ±0.05

**INSULATOR RESISTANCE:** DIELECTRIC WITHSTANDING VOLTAGE:

**OPERATING TEMPERATURE:** 

-55°C ~ 125°C

5000MΩ min.

1000V AC rms

|  | COMBINATION D-SUB                    |                                                                | SW REFERENCE NO.: 629 COMBO ASSEMBLY |                  |       |
|--|--------------------------------------|----------------------------------------------------------------|--------------------------------------|------------------|-------|
|  |                                      |                                                                | DRAWN: C.B                           | DATE: JAN. 01/20 | 19    |
|  |                                      |                                                                | CHECKED:                             | DATE:            |       |
|  | EDAC INC                             | TORONTO, ONTARIO<br>CANADA<br>MANUFACTURE OR SALE OF APPARATUS | SCALE: (IN C.A.D. 1:1)               | SHEET 1 OF       | 2     |
|  |                                      |                                                                | DRAWING NUMBER: 629-21W              | 1640-2N5         | ISSUE |
|  | YOUR CONNECTION TO QUALITY & SERVICE |                                                                | PART NUMBER: 629-21W                 | 1640-2N5         | 1     |