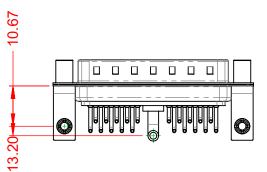

.X ±0.25 .XX ±0.13 .XXX ±0.05

**INSULATOR RESISTANCE:** DIELECTRIC WITHSTANDING VOLTAGE:

**OPERATING TEMPERATURE:** 

-55°C ~ 125°C

5000MΩ min.

1000V AC rms

|  | COMBINATION D-SUB                    |                                                                | SW REFERENCE NO.: 629 COMBO ASSEMBLY |                  |       |
|--|--------------------------------------|----------------------------------------------------------------|--------------------------------------|------------------|-------|
|  |                                      |                                                                | DRAWN: C.B                           | DATE: JAN. 01/20 | 19    |
|  |                                      |                                                                | CHECKED:                             | DATE:            |       |
|  | EDAC INC                             | TORONTO, ONTARIO<br>CANADA<br>MANUFACTURE OR SALE OF APPARATUS | SCALE: (IN C.A.D. 1:1)               | SHEET 1 OF       | 2     |
|  |                                      |                                                                | DRAWING NUMBER: 629-21W              | 1640-2N5         | ISSUE |
|  | YOUR CONNECTION TO QUALITY & SERVICE |                                                                | PART NUMBER: 629-21W                 | 1640-2N5         | 1     |