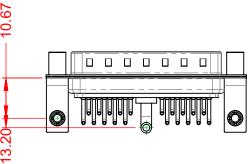

.X ±0.25 .XX ±0.13 .XXX ±0.05

**INSULATOR RESISTANCE:** DIELECTRIC WITHSTANDING VOLTAGE:

**OPERATING TEMPERATURE:** 

-55°C ~ 125°C

5000MΩ min.

1000V AC rms

|  | COMBINATION D-SUB                    |                                                                | SW REFERENCE NO.: 629 COMBO ASSEMBLY |                  |       |
|--|--------------------------------------|----------------------------------------------------------------|--------------------------------------|------------------|-------|
|  |                                      |                                                                | DRAWN: C.B                           | DATE: JAN. 01/20 | 19    |
|  |                                      |                                                                | CHECKED:                             | DATE:            |       |
|  | EDAC INC                             | TORONTO, ONTARIO<br>CANADA<br>MANUFACTURE OR SALE OF APPARATUS | SCALE: (IN C.A.D. 1:1)               | SHEET 1 OF       | 2     |
|  |                                      |                                                                | DRAWING NUMBER: 629-21W              | 1640-2N5         | ISSUE |
|  | YOUR CONNECTION TO QUALITY & SERVICE |                                                                | PART NUMBER: 629-21W                 | 1640-2N5         | 1     |