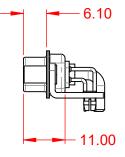

.X ±0.25 .XX ±0.13 .XXX ±0.05

**INSULATOR RESISTANCE:** DIELECTRIC WITHSTANDING VOLTAGE:

**OPERATING TEMPERATURE:** 

-55°C ~ 125°C

5000MΩ min.

1000V AC rms

|  | COMBINATION D-SUB                    |                                                                | SW REFERENCE NO.: 629 COMBO ASSEMBLY |                  |       |
|--|--------------------------------------|----------------------------------------------------------------|--------------------------------------|------------------|-------|
|  |                                      |                                                                | DRAWN: C.B                           | DATE: JAN. 01/20 | 19    |
|  |                                      |                                                                | CHECKED:                             | DATE:            |       |
|  | EDAC INC                             | TORONTO, ONTARIO<br>CANADA<br>MANUFACTURE OR SALE OF APPARATUS | SCALE: (IN C.A.D. 1:1)               | SHEET 1 OF       | 2     |
|  |                                      |                                                                | DRAWING NUMBER: 629-21W              | 1640-2N5         | ISSUE |
|  | YOUR CONNECTION TO QUALITY & SERVICE |                                                                | PART NUMBER: 629-21W                 | 1640-2N5         | 1     |