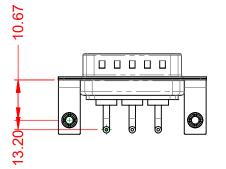

.X ±0.25 .XX ±0.13 .XXX ±0.05

**INSULATOR RESISTANCE:** DIELECTRIC WITHSTANDING VOLTAGE:

**OPERATING TEMPERATURE:** 

-55°C ~ 125°C

5000MΩ min.

1000V AC rms

|                    |                                                                         |                                                                                                                                       |                                 | SW REFERENCE NO.: 629 COMBO ASSEMBLY |       |  |  |
|--------------------|-------------------------------------------------------------------------|---------------------------------------------------------------------------------------------------------------------------------------|---------------------------------|--------------------------------------|-------|--|--|
|                    | COMBINATION D-SUB                                                       |                                                                                                                                       | DRAWN: C.B                      | DATE: JAN. 01/20                     | 19    |  |  |
|                    |                                                                         |                                                                                                                                       | CHECKED:                        | DATE:                                |       |  |  |
| EDAC INC           | THESE DRAWINGS AND SPECIFICATIONS<br>ARE THE PROPERTY OF EDAC INC., AND | SCALE: (IN C.A.D. 1:1)                                                                                                                | SHEET 1 OF                      | 2                                    |       |  |  |
|                    | YOUR CONNECTION TO QUALITY & SERVICE                                    | SHALL NOT BE REPRODUCED, OR COPIED<br>OR USED AS THE BASIS FOR THE<br>MANUFACTURE OR SALE OF APPARATUS<br>WITHOUT WRITTEN PERMISSION. | DRAWING NUMBER: 629-3W3-640-11B |                                      | ISSUE |  |  |
| YOUR CONNECTION TO |                                                                         |                                                                                                                                       | PART NUMBER: 629-3W3-           | 640-1TB                              | 1     |  |  |