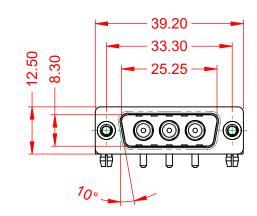

.X ±0.25 .XX ±0.13 .XXX ±0.05

**INSULATOR RESISTANCE:** DIELECTRIC WITHSTANDING VOLTAGE:

**OPERATING TEMPERATURE:** 

-55°C ~ 125°C

5000MΩ min.

1000V AC rms

|                    |                                                                         |                                                                                                                                       |                                 | SW REFERENCE NO.: 629 COMBO ASSEMBLY |       |  |  |
|--------------------|-------------------------------------------------------------------------|---------------------------------------------------------------------------------------------------------------------------------------|---------------------------------|--------------------------------------|-------|--|--|
|                    | COMBINATION D-SUB                                                       |                                                                                                                                       | DRAWN: C.B                      | DATE: JAN. 01/20                     | 19    |  |  |
|                    |                                                                         |                                                                                                                                       | CHECKED:                        | DATE:                                |       |  |  |
| EDAC INC           | THESE DRAWINGS AND SPECIFICATIONS<br>ARE THE PROPERTY OF EDAC INC., AND | SCALE: (IN C.A.D. 1:1)                                                                                                                | SHEET 1 OF                      | 2                                    |       |  |  |
|                    | YOUR CONNECTION TO QUALITY & SERVICE                                    | SHALL NOT BE REPRODUCED, OR COPIED<br>OR USED AS THE BASIS FOR THE<br>MANUFACTURE OR SALE OF APPARATUS<br>WITHOUT WRITTEN PERMISSION. | DRAWING NUMBER: 629-3W3-640-11B |                                      | ISSUE |  |  |
| YOUR CONNECTION TO |                                                                         |                                                                                                                                       | PART NUMBER: 629-3W3-           | 640-1TB                              | 1     |  |  |