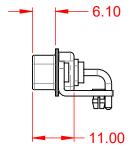

.X ±0.25 .XX ±0.13 .XXX ±0.05

**INSULATOR RESISTANCE:** DIELECTRIC WITHSTANDING VOLTAGE:

**OPERATING TEMPERATURE:** 

-55°C ~ 125°C

5000MΩ min.

1000V AC rms

|                    |                                                                         |                                                                                                                                       |                                 | SW REFERENCE NO.: 629 COMBO ASSEMBLY |       |  |  |
|--------------------|-------------------------------------------------------------------------|---------------------------------------------------------------------------------------------------------------------------------------|---------------------------------|--------------------------------------|-------|--|--|
|                    | COMBINATION D-SUB                                                       |                                                                                                                                       | DRAWN: C.B                      | DATE: JAN. 01/20                     | 19    |  |  |
|                    |                                                                         |                                                                                                                                       | CHECKED:                        | DATE:                                |       |  |  |
| EDAC INC           | THESE DRAWINGS AND SPECIFICATIONS<br>ARE THE PROPERTY OF EDAC INC., AND | SCALE: (IN C.A.D. 1:1)                                                                                                                | SHEET 1 OF                      | 2                                    |       |  |  |
|                    | YOUR CONNECTION TO QUALITY & SERVICE                                    | SHALL NOT BE REPRODUCED, OR COPIED<br>OR USED AS THE BASIS FOR THE<br>MANUFACTURE OR SALE OF APPARATUS<br>WITHOUT WRITTEN PERMISSION. | DRAWING NUMBER: 629-3W3-640-11B |                                      | ISSUE |  |  |
| YOUR CONNECTION TO |                                                                         |                                                                                                                                       | PART NUMBER: 629-3W3-           | 640-1TB                              | 1     |  |  |