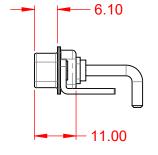

THIS IS A C.A.D. GENERATED DRAWING TOLERANCE UNLESS OTHERWISE SPECIFIED DO NOT MAKE MANUAL REVISIONS TO MASTER.

| ISSUE NUMBER |  |
|--------------|--|
| ORIGINAL     |  |

(1)

NOTES:

MATERIAL: HOUSING: SHELL: CONTACT:

THERMOPLASTIC POLYESTER, UL94V-0 STEEL, NICKEL PLATED

COPPER ALLOY, 30µ" GOLD PLATED

Ο

THIS SERIES FULLY CONFORMS TO THE EUROPEAN UNION DIRECTIVES 2011/65/EU FOR RoHS COMPLIANCY.

COMPLIANT

20A (CURRENT) POWER/CO-AX CONTACT RATING: (IF PRESENT) SIGNAL CONTACT CURRENT RATING: 5A PER CONTACT SIGNAL CONTACT RESISTANCE:  $10m\Omega$  MAX.

.X ±0.25 .XX ±0.13 .XXX ±0.05

**INSULATOR RESISTANCE:** DIELECTRIC WITHSTANDING VOLTAGE:

**OPERATING TEMPERATURE:** 

-55°C ~ 125°C

5000MΩ min.

1000V AC rms

|                           |                                                                      |                                                                                                                                                                                                                |                                 |                 | SW REFERENCE NO.: 629 COMBO ASSEMBLY |       |  |  |
|---------------------------|----------------------------------------------------------------------|----------------------------------------------------------------------------------------------------------------------------------------------------------------------------------------------------------------|---------------------------------|-----------------|--------------------------------------|-------|--|--|
| COM                       | COMBINATION D-SUB                                                    |                                                                                                                                                                                                                |                                 | C.B             | DATE: JAN. 01/2                      | 2019  |  |  |
|                           |                                                                      |                                                                                                                                                                                                                | CHECKED:                        | :               | DATE:                                |       |  |  |
|                           | EDAC INC<br>TORONTO, ONTARIO<br>YOUR CONNECTION TO QUALITY & SERVICE | THESE DRAWINGS AND SPECIFICATIONS<br>ARE THE PROPERTY OF EDAC INC.,AND<br>SHALL NOT BE REPRODUCED,OR COPIED<br>OR USED AS THE BASIS FOR THE<br>MANUFACTURE OR SALE OF APPARATUS<br>WITHOUT WRITTEN PERMISSION. | SCALE:                          | (IN C.A.D. 1:1) | SHEET 1 OF                           | 2     |  |  |
|                           |                                                                      |                                                                                                                                                                                                                | DRAWING NUMBER: 629-3W3-650-2N4 |                 |                                      | ISSUE |  |  |
| YOUR CONNECTION TO QUALIT |                                                                      |                                                                                                                                                                                                                | PART NUM                        | 1BER: 629-3W3   | -650-2N4                             | 1     |  |  |