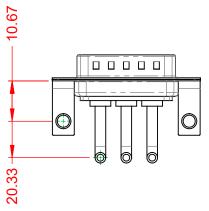

THIS IS A C.A.D. GENERATED DRAWING TOLERANCE UNLESS OTHERWISE SPECIFIED DO NOT MAKE MANUAL REVISIONS TO MASTER.

| ISSUE NUMBER |  |
|--------------|--|
| ORIGINAL     |  |

(1)

NOTES:

MATERIAL: HOUSING: SHELL: CONTACT:

THERMOPLASTIC POLYESTER, UL94V-0 STEEL, NICKEL PLATED

COPPER ALLOY, 30µ" GOLD PLATED

Ο

THIS SERIES FULLY CONFORMS TO THE EUROPEAN UNION DIRECTIVES 2011/65/EU FOR RoHS COMPLIANCY.

COMPLIANT

20A (CURRENT) POWER/CO-AX CONTACT RATING: (IF PRESENT) SIGNAL CONTACT CURRENT RATING: 5A PER CONTACT SIGNAL CONTACT RESISTANCE:  $10m\Omega$  MAX.

.X ±0.25 .XX ±0.13 .XXX ±0.05

**INSULATOR RESISTANCE:** DIELECTRIC WITHSTANDING VOLTAGE:

**OPERATING TEMPERATURE:** 

-55°C ~ 125°C

5000MΩ min.

1000V AC rms

|                           |                                                                      |                                                                                                                                                                                                                |                                 |                 | SW REFERENCE NO.: 629 COMBO ASSEMBLY |       |  |  |
|---------------------------|----------------------------------------------------------------------|----------------------------------------------------------------------------------------------------------------------------------------------------------------------------------------------------------------|---------------------------------|-----------------|--------------------------------------|-------|--|--|
| COM                       | COMBINATION D-SUB                                                    |                                                                                                                                                                                                                |                                 | C.B             | DATE: JAN. 01/2                      | 2019  |  |  |
|                           |                                                                      |                                                                                                                                                                                                                | CHECKED:                        | :               | DATE:                                |       |  |  |
|                           | EDAC INC<br>TORONTO, ONTARIO<br>YOUR CONNECTION TO QUALITY & SERVICE | THESE DRAWINGS AND SPECIFICATIONS<br>ARE THE PROPERTY OF EDAC INC.,AND<br>SHALL NOT BE REPRODUCED,OR COPIED<br>OR USED AS THE BASIS FOR THE<br>MANUFACTURE OR SALE OF APPARATUS<br>WITHOUT WRITTEN PERMISSION. | SCALE:                          | (IN C.A.D. 1:1) | SHEET 1 OF                           | 2     |  |  |
|                           |                                                                      |                                                                                                                                                                                                                | DRAWING NUMBER: 629-3W3-650-2N4 |                 |                                      | ISSUE |  |  |
| YOUR CONNECTION TO QUALIT |                                                                      |                                                                                                                                                                                                                | PART NUM                        | 1BER: 629-3W3   | -650-2N4                             | 1     |  |  |