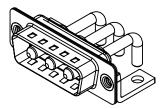

THIS IS A C.A.D. GENERATED DRAWING TOLERANCE UNLESS OTHERWISE SPECIFIED DO NOT MAKE MANUAL REVISIONS TO MASTER.

| ISSUE NUMBER |  |
|--------------|--|
| ORIGINAL     |  |

(1)

NOTES:

MATERIAL: HOUSING: SHELL: CONTACT:

THERMOPLASTIC POLYESTER, UL94V-0 STEEL, NICKEL PLATED

COPPER ALLOY, 30µ" GOLD PLATED

Ο

THIS SERIES FULLY CONFORMS TO THE EUROPEAN UNION DIRECTIVES 2011/65/EU FOR RoHS COMPLIANCY.

COMPLIANT

20A (CURRENT) POWER/CO-AX CONTACT RATING: (IF PRESENT) SIGNAL CONTACT CURRENT RATING: 5A PER CONTACT SIGNAL CONTACT RESISTANCE:  $10m\Omega$  MAX.

.X ±0.25 .XX ±0.13 .XXX ±0.05

**INSULATOR RESISTANCE:** DIELECTRIC WITHSTANDING VOLTAGE:

**OPERATING TEMPERATURE:** 

-55°C ~ 125°C

5000MΩ min.

1000V AC rms

|                           |                                                                      |                                                                                                                                                                                                                |                                 |                 | SW REFERENCE NO.: 629 COMBO ASSEMBLY |       |  |  |
|---------------------------|----------------------------------------------------------------------|----------------------------------------------------------------------------------------------------------------------------------------------------------------------------------------------------------------|---------------------------------|-----------------|--------------------------------------|-------|--|--|
| COM                       | COMBINATION D-SUB                                                    |                                                                                                                                                                                                                |                                 | C.B             | DATE: JAN. 01/2                      | 2019  |  |  |
|                           |                                                                      |                                                                                                                                                                                                                | CHECKED:                        | :               | DATE:                                |       |  |  |
|                           | EDAC INC<br>TORONTO, ONTARIO<br>YOUR CONNECTION TO QUALITY & SERVICE | THESE DRAWINGS AND SPECIFICATIONS<br>ARE THE PROPERTY OF EDAC INC.,AND<br>SHALL NOT BE REPRODUCED,OR COPIED<br>OR USED AS THE BASIS FOR THE<br>MANUFACTURE OR SALE OF APPARATUS<br>WITHOUT WRITTEN PERMISSION. | SCALE:                          | (IN C.A.D. 1:1) | SHEET 1 OF                           | 2     |  |  |
|                           |                                                                      |                                                                                                                                                                                                                | DRAWING NUMBER: 629-3W3-650-2N4 |                 |                                      | ISSUE |  |  |
| YOUR CONNECTION TO QUALIT |                                                                      |                                                                                                                                                                                                                | PART NUM                        | 1BER: 629-3W3   | -650-2N4                             | 1     |  |  |