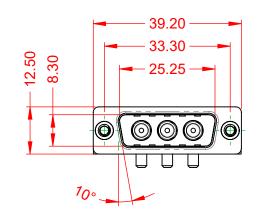

THIS IS A C.A.D. GENERATED DRAWING TOLERANCE UNLESS OTHERWISE SPECIFIED DO NOT MAKE MANUAL REVISIONS TO MASTER.

| ISSUE NUMBER |  |
|--------------|--|
| ORIGINAL     |  |

(1)

NOTES:

MATERIAL: HOUSING: SHELL: CONTACT:

THERMOPLASTIC POLYESTER, UL94V-0 STEEL, NICKEL PLATED

COPPER ALLOY, 30µ" GOLD PLATED

Ο

THIS SERIES FULLY CONFORMS TO THE EUROPEAN UNION DIRECTIVES 2011/65/EU FOR RoHS COMPLIANCY.

COMPLIANT

20A (CURRENT) POWER/CO-AX CONTACT RATING: (IF PRESENT) SIGNAL CONTACT CURRENT RATING: 5A PER CONTACT SIGNAL CONTACT RESISTANCE:  $10m\Omega$  MAX.

.X ±0.25 .XX ±0.13 .XXX ±0.05

**INSULATOR RESISTANCE:** DIELECTRIC WITHSTANDING VOLTAGE:

**OPERATING TEMPERATURE:** 

-55°C ~ 125°C

5000MΩ min.

1000V AC rms

|                           |                                                                      |                                                                                                                                                                                                                |                                 |                 | SW REFERENCE NO.: 629 COMBO ASSEMBLY |       |  |  |
|---------------------------|----------------------------------------------------------------------|----------------------------------------------------------------------------------------------------------------------------------------------------------------------------------------------------------------|---------------------------------|-----------------|--------------------------------------|-------|--|--|
| COM                       | COMBINATION D-SUB                                                    |                                                                                                                                                                                                                |                                 | C.B             | DATE: JAN. 01/2                      | 2019  |  |  |
|                           |                                                                      |                                                                                                                                                                                                                | CHECKED:                        | :               | DATE:                                |       |  |  |
|                           | EDAC INC<br>TORONTO, ONTARIO<br>YOUR CONNECTION TO QUALITY & SERVICE | THESE DRAWINGS AND SPECIFICATIONS<br>ARE THE PROPERTY OF EDAC INC.,AND<br>SHALL NOT BE REPRODUCED,OR COPIED<br>OR USED AS THE BASIS FOR THE<br>MANUFACTURE OR SALE OF APPARATUS<br>WITHOUT WRITTEN PERMISSION. | SCALE:                          | (IN C.A.D. 1:1) | SHEET 1 OF                           | 2     |  |  |
|                           |                                                                      |                                                                                                                                                                                                                | DRAWING NUMBER: 629-3W3-650-2N4 |                 |                                      | ISSUE |  |  |
| YOUR CONNECTION TO QUALIT |                                                                      |                                                                                                                                                                                                                | PART NUM                        | 1BER: 629-3W3   | -650-2N4                             | 1     |  |  |