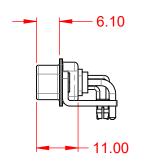

**OPERATING TEMPERATURE:** 

-55°C ~ 125°C

5000MΩ min.

1000V AC rms

|                 | COMBINATION D-SUB                    |                                                                                                                                                                                                                | SW REFERENCE NO.: 629 COMBO ASSEMBLY |                  |       |
|-----------------|--------------------------------------|----------------------------------------------------------------------------------------------------------------------------------------------------------------------------------------------------------------|--------------------------------------|------------------|-------|
|                 |                                      |                                                                                                                                                                                                                | DRAWN: C.B                           | DATE: JAN. 01/20 | 19    |
|                 |                                      |                                                                                                                                                                                                                | CHECKED:                             | DATE:            |       |
| YOUR CONNECTION | EDAC INC                             | THESE DRAWINGS AND SPECIFICATIONS<br>ARE THE PROPERTY OF EDAC INC.,AND<br>SHALL NOT BE REPRODUCED,OR COPIED<br>OR USED AS THE BASIS FOR THE<br>MANUFACTURE OR SALE OF APPARATUS<br>WITHOUT WRITTEN PERMISSION. | SCALE: (IN C.A.D. 1:1)               | SHEET 1 OF       | 2     |
|                 | TORONTO, ONTARIO<br>CANADA           |                                                                                                                                                                                                                | DRAWING NUMBER: 629-7W2-240-1T3      |                  | ISSUE |
|                 | YOUR CONNECTION TO QUALITY & SERVICE |                                                                                                                                                                                                                | PART NUMBER: 629-7W2-                | -240-1T3         | 1     |