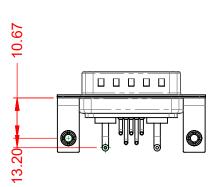

**OPERATING TEMPERATURE:** 

-55°C ~ 125°C

5000MΩ min.

1000V AC rms

|                 | COMBINATION D-SUB                    |                                                                                                                                                                                                                | SW REFERENCE NO.: 629 COMBO ASSEMBLY |                  |       |
|-----------------|--------------------------------------|----------------------------------------------------------------------------------------------------------------------------------------------------------------------------------------------------------------|--------------------------------------|------------------|-------|
|                 |                                      |                                                                                                                                                                                                                | DRAWN: C.B                           | DATE: JAN. 01/20 | 19    |
|                 |                                      |                                                                                                                                                                                                                | CHECKED:                             | DATE:            |       |
| YOUR CONNECTION | EDAC INC                             | THESE DRAWINGS AND SPECIFICATIONS<br>ARE THE PROPERTY OF EDAC INC.,AND<br>SHALL NOT BE REPRODUCED,OR COPIED<br>OR USED AS THE BASIS FOR THE<br>MANUFACTURE OR SALE OF APPARATUS<br>WITHOUT WRITTEN PERMISSION. | SCALE: (IN C.A.D. 1:1)               | SHEET 1 OF       | 2     |
|                 | TORONTO, ONTARIO<br>CANADA           |                                                                                                                                                                                                                | DRAWING NUMBER: 629-7W2-240-1T3      |                  | ISSUE |
|                 | YOUR CONNECTION TO QUALITY & SERVICE |                                                                                                                                                                                                                | PART NUMBER: 629-7W2-                | -240-1T3         | 1     |