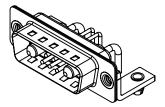

**OPERATING TEMPERATURE:** 

-55°C ~ 125°C

5000MΩ min.

1000V AC rms

|                 | COMBINATION D-SUB                    |                                                                                                                                                                                                                | SW REFERENCE NO.: 629 COMBO ASSEMBLY |                  |       |
|-----------------|--------------------------------------|----------------------------------------------------------------------------------------------------------------------------------------------------------------------------------------------------------------|--------------------------------------|------------------|-------|
|                 |                                      |                                                                                                                                                                                                                | DRAWN: C.B                           | DATE: JAN. 01/20 | 19    |
|                 |                                      |                                                                                                                                                                                                                | CHECKED:                             | DATE:            |       |
| YOUR CONNECTION | EDAC INC                             | THESE DRAWINGS AND SPECIFICATIONS<br>ARE THE PROPERTY OF EDAC INC.,AND<br>SHALL NOT BE REPRODUCED,OR COPIED<br>OR USED AS THE BASIS FOR THE<br>MANUFACTURE OR SALE OF APPARATUS<br>WITHOUT WRITTEN PERMISSION. | SCALE: (IN C.A.D. 1:1)               | SHEET 1 OF       | 2     |
|                 | TORONTO, ONTARIO<br>CANADA           |                                                                                                                                                                                                                | DRAWING NUMBER: 629-7W2-240-1T3      |                  | ISSUE |
|                 | YOUR CONNECTION TO QUALITY & SERVICE |                                                                                                                                                                                                                | PART NUMBER: 629-7W2-                | -240-1T3         | 1     |