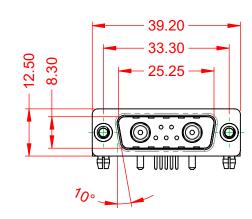

**OPERATING TEMPERATURE:** 

-55°C ~ 125°C

5000MΩ min.

1000V AC rms

|                 | COMBINATION D-SUB                    |                                                                                                                                                                                                                | SW REFERENCE NO.: 629 COMBO ASSEMBLY |                  |       |
|-----------------|--------------------------------------|----------------------------------------------------------------------------------------------------------------------------------------------------------------------------------------------------------------|--------------------------------------|------------------|-------|
|                 |                                      |                                                                                                                                                                                                                | DRAWN: C.B                           | DATE: JAN. 01/20 | 19    |
|                 |                                      |                                                                                                                                                                                                                | CHECKED:                             | DATE:            |       |
| YOUR CONNECTION | EDAC INC                             | THESE DRAWINGS AND SPECIFICATIONS<br>ARE THE PROPERTY OF EDAC INC.,AND<br>SHALL NOT BE REPRODUCED,OR COPIED<br>OR USED AS THE BASIS FOR THE<br>MANUFACTURE OR SALE OF APPARATUS<br>WITHOUT WRITTEN PERMISSION. | SCALE: (IN C.A.D. 1:1)               | SHEET 1 OF       | 2     |
|                 | TORONTO, ONTARIO<br>CANADA           |                                                                                                                                                                                                                | DRAWING NUMBER: 629-7W2-240-1T3      |                  | ISSUE |
|                 | YOUR CONNECTION TO QUALITY & SERVICE |                                                                                                                                                                                                                | PART NUMBER: 629-7W2-                | -240-1T3         | 1     |