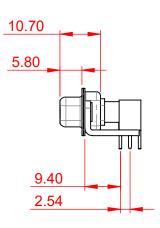

INSULATOR RESISTANCE: DIELECTRIC WITHSTANDING VOLTAGE:

.XX ±0.13

.XXX ±0.05

| COMBINATION D-SUB                                                              |                                                                                                                                                                                                                | SW REFERENCE NO.: 630 COMBO ASSEMBLY |                  |       |
|--------------------------------------------------------------------------------|----------------------------------------------------------------------------------------------------------------------------------------------------------------------------------------------------------------|--------------------------------------|------------------|-------|
|                                                                                |                                                                                                                                                                                                                | DRAWN: C.B                           | DATE: JAN. 01/20 | 19    |
|                                                                                |                                                                                                                                                                                                                | CHECKED:                             | DATE:            |       |
| EDAG INC<br>TORONTO, ONTARIO<br>CANADA<br>YOUR CONNECTION TO QUALITY & SERVICE | THESE DRAWINGS AND SPECIFICATIONS<br>ARE THE PROPERTY OF EDAC INC.,AND<br>SHALL NOT BE REPRODUCED,OR COPIED<br>OR USED AS THE BASIS FOR THE<br>MANUFACTURE OR SALE OF APPARATUS<br>WITHOUT WRITTEN PERMISSION. | SCALE: (IN C.A.D. 1:1)               | SHEET 1 OF       | 2     |
|                                                                                |                                                                                                                                                                                                                | DRAWING NUMBER: 630-13W3240-5T4      |                  | ISSUE |
|                                                                                |                                                                                                                                                                                                                | PART NUMBER: 630-13W                 | 3240-5T4         | 1     |