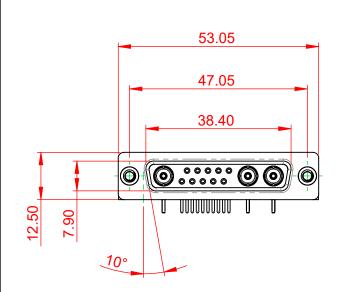

INSULATOR RESISTANCE: DIELECTRIC WITHSTANDING VOLTAGE:

.XX ±0.13

.XXX ±0.05

| COMBINATION D-SUB                                                              |                                                                                                                                                                                                                | SW REFERENCE NO.: 630 COMBO ASSEMBLY |                  |       |
|--------------------------------------------------------------------------------|----------------------------------------------------------------------------------------------------------------------------------------------------------------------------------------------------------------|--------------------------------------|------------------|-------|
|                                                                                |                                                                                                                                                                                                                | DRAWN: C.B                           | DATE: JAN. 01/20 | 19    |
|                                                                                |                                                                                                                                                                                                                | CHECKED:                             | DATE:            |       |
| EDAG INC<br>TORONTO, ONTARIO<br>CANADA<br>YOUR CONNECTION TO QUALITY & SERVICE | THESE DRAWINGS AND SPECIFICATIONS<br>ARE THE PROPERTY OF EDAC INC.,AND<br>SHALL NOT BE REPRODUCED,OR COPIED<br>OR USED AS THE BASIS FOR THE<br>MANUFACTURE OR SALE OF APPARATUS<br>WITHOUT WRITTEN PERMISSION. | SCALE: (IN C.A.D. 1:1)               | SHEET 1 OF       | 2     |
|                                                                                |                                                                                                                                                                                                                | DRAWING NUMBER: 630-13W3240-5T4      |                  | ISSUE |
|                                                                                |                                                                                                                                                                                                                | PART NUMBER: 630-13W                 | 3240-5T4         | 1     |