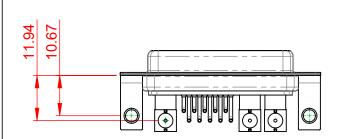

INSULATOR RESISTANCE: DIELECTRIC WITHSTANDING VOLTAGE:

.XX ±0.13

.XXX ±0.05

| COMBINATION D-SUB                                                              |                                                                                                                                                                                                                | SW REFERENCE NO.: 630 COMBO ASSEMBLY |                  |       |
|--------------------------------------------------------------------------------|----------------------------------------------------------------------------------------------------------------------------------------------------------------------------------------------------------------|--------------------------------------|------------------|-------|
|                                                                                |                                                                                                                                                                                                                | DRAWN: C.B                           | DATE: JAN. 01/20 | 19    |
|                                                                                |                                                                                                                                                                                                                | CHECKED:                             | DATE:            |       |
| EDAG INC<br>TORONTO, ONTARIO<br>CANADA<br>YOUR CONNECTION TO QUALITY & SERVICE | THESE DRAWINGS AND SPECIFICATIONS<br>ARE THE PROPERTY OF EDAC INC.,AND<br>SHALL NOT BE REPRODUCED,OR COPIED<br>OR USED AS THE BASIS FOR THE<br>MANUFACTURE OR SALE OF APPARATUS<br>WITHOUT WRITTEN PERMISSION. | SCALE: (IN C.A.D. 1:1)               | SHEET 1 OF       | 2     |
|                                                                                |                                                                                                                                                                                                                | DRAWING NUMBER: 630-13W3240-5T4      |                  | ISSUE |
|                                                                                |                                                                                                                                                                                                                | PART NUMBER: 630-13W                 | 3240-5T4         | 1     |