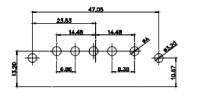

PCB EDGE

POB EDGE

21W4 Male/Female

21W1 Male/Female

|                                        | COMBINATION D-SUB                                                                                                                           |                                                                 | SW REFERENCE NO.: 630 COMBO ASSEMBLY |                    |   |  |
|----------------------------------------|---------------------------------------------------------------------------------------------------------------------------------------------|-----------------------------------------------------------------|--------------------------------------|--------------------|---|--|
|                                        |                                                                                                                                             |                                                                 | DRAWN: C.B                           | DATE: JAN. 01/2019 |   |  |
|                                        |                                                                                                                                             |                                                                 | CHECKED:                             | DATE:              |   |  |
| EDAC INC<br>TORONTO, ONTARIO<br>CANADA | THESE DRAWINGS AND SPECIFICATIONS<br>ARE THE PROPERTY OF EDAC INC.,AND<br>SHALL NOT BE REPRODUCED,OR COPIED<br>OR USED AS THE BASIS FOR THE | SCALE: N.T.S                                                    | SHEET 3 OF                           | 4                  |   |  |
|                                        |                                                                                                                                             | DRAWING NUMBER: 630-21W1640-2NB                                 |                                      | ISSUE              |   |  |
| YC                                     | YOUR CONNECTION TO QUALITY & SERVICE                                                                                                        | MANUFACTURE OR SALE OF APPARATUS<br>WITHOUT WRITTEN PERMISSION. | PART NUMBER: 630-21W                 | 1640-2NB           | 1 |  |