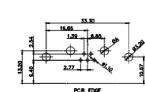

2.77

36W4 Female

13W6 Male

13W6 Female

13W3 Female

2.77

20.78

.X ±0.25 .XX ±0.13 .XXX ±0.05

24.77

PCB EDGE