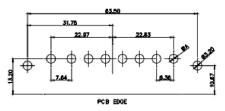

| PART NUMBER: 630-21W            | 1640-2NB                             | 1     |  |  |





THIS SERIES FULLY CONFORMS TO THE EUROPEAN UNION DIRECTIVES 2011/65/EU FOR RoHS COMPLIANCY.





THIS IS A C.A.D. GENERATED DRAWING DO NOT MAKE MANUAL REVISIONS TO MASTER.



3W3 / 3WK3

5W1 Male/Female

7W2 Male/Female

11W1 Male/Female

24W7 Male/Female



**ISSUE NUMBER** 

 $\overline{(1)}$ 

5W5 Male

2W2 / 2WK2



PCB EDGE

8W8 Male



PCB EDGE



POB EDGE



21W4 Male/Female



21W1 Male/Female



|                                        | COMBINATION D-SUB                                                                                                                           |                                                                 | SW REFERENCE NO.: 630 COMBO ASSEMBLY |                    |   |  |
|----------------------------------------|---------------------------------------------------------------------------------------------------------------------------------------------|-----------------------------------------------------------------|--------------------------------------|--------------------|---|--|
|                                        |