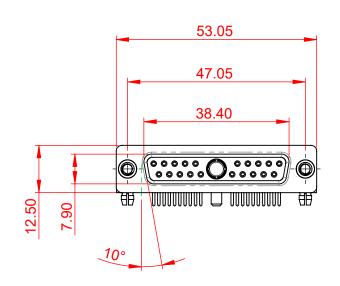

TOLERANCE UNLESS OTHERWISE SPECIFIED DO NOT MAKE MANUAL REVISIONS TO MASTER.

(1)

ORIGINAL

NOTES:

MATERIAL: HOUSING: THERMOPLASTIC POLYESTER, UL94V-0 SHELL: STEEL, Sn or Ni PLATED CONTACT: COPPER ALLOY SEE ORDERING GUIDE FOR PLATING

OPERATING TEMPERATURE: -55°C ~ 125°C

.X ±0.25 .XX ±0.13

.XXX ±0.05

SIGNAL CONTACT CURRENT RATING: 5A PER CONTACT SIGNAL CONTACT RESISTANCE:  $10m\Omega$  MAX. INSULATOR RESISTANCE:  $5000M\Omega$  min. DIELECTRIC WITHSTANDING VOLTAGE: 1000V AC rms