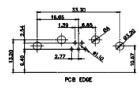

2.77

36W4 Female

13W6 Male

13W6 Female

13W3 Female

2.77

20.78

.X ±0.25 .XX ±0.13 .XXX ±0.05

24.77

PCB EDGE