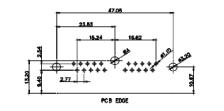

PCB EDGE

POB EDGE

21W4 Male/Female

21W1 Male/Female

|                                        | COMBINATION D-SUB                                                                                                                           |                                                                 | SW REFERENCE NO.: 630 COMBO ASSEMBLY |                    |   |  |
|----------------------------------------|---------------------------------------------------------------------------------------------------------------------------------------------|-----------------------------------------------------------------|--------------------------------------|--------------------|---|--|
|                                        |                                                                                                                                             |                                                                 | DRAWN: C.B                           | DATE: JAN. 01/2019 |   |  |
|                                        |                                                                                                                                             |                                                                 | CHECKED:                             | DATE:              |   |  |
| EDAC INC<br>TORONTO, ONTARIO<br>CANADA | THESE DRAWINGS AND SPECIFICATIONS<br>ARE THE PROPERTY OF EDAC INC.,AND<br>SHALL NOT BE REPRODUCED,OR COPIED<br>OR USED AS THE BASIS FOR THE | SCALE: N.T.S                                                    | SHEET 3 OF                           | 4                  |   |  |
|                                        |                                                                                                                                             | DRAWING NUMBER: 630-21W1640-2NB                                 |                                      | ISSUE              |   |  |
| YC                                     | YOUR CONNECTION TO QUALITY & SERVICE                                                                                                        | MANUFACTURE OR SALE OF APPARATUS<br>WITHOUT WRITTEN PERMISSION. | PART NUMBER: 630-21W                 | 1640-2NB           | 1 |  |