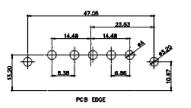

5W5 Female

8W8 Female

PCB EDGE

17W2 Male/Female

THIS SERIES FULLY CONFORMS TO THE EUROPEAN UNION DIRECTIVES 2011/65/EU FOR RoHS COMPLIANCY.

27W2 Male/Female

THIS IS A C.A.D. GENERATED DRAWING TOLERANCE UNLESS OTHERWISE SPECIFIED DO NOT MAKE MANUAL REVISIONS TO MASTER.