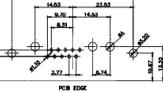

PCB EDGE

POB EDGE

21W4 Male/Female

21W1 Male/Female

|                                        | COMBINATION D-SUB                                                                                                                           |                                                                 | SW REFERENCE NO.: 630 COMBO ASSEMBLY |                    |   |  |
|----------------------------------------|---------------------------------------------------------------------------------------------------------------------------------------------|-----------------------------------------------------------------|--------------------------------------|--------------------|---|--|
|                                        |                                                                                                                                             |                                                                 | DRAWN: C.B                           | DATE: JAN. 01/2019 |   |  |
|                                        |                                                                                                                                             |                                                                 | CHECKED:                             | DATE:              |   |  |
| EDAC INC<br>TORONTO, ONTARIO<br>CANADA | THESE DRAWINGS AND SPECIFICATIONS<br>ARE THE PROPERTY OF EDAC INC.,AND<br>SHALL NOT BE REPRODUCED,OR COPIED<br>OR USED AS THE BASIS FOR THE | SCALE: N.T.S                                                    | SHEET 3 OF                           | 4                  |   |  |
|                                        |                                                                                                                                             | DRAWING NUMBER: 630-21W1640-2NB                                 |                                      | ISSUE              |   |  |
| YC                                     | YOUR CONNECTION TO QUALITY & SERVICE                                                                                                        | MANUFACTURE OR SALE OF APPARATUS<br>WITHOUT WRITTEN PERMISSION. | PART NUMBER: 630-21W                 | 1640-2NB           | 1 |  |