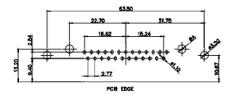

PCB EDGE

POB EDGE

21W4 Male/Female

21W1 Male/Female

|                                        | COMBINATION D-SUB                                                                                                                           |                                                                 | SW REFERENCE NO.: 630 COMBO ASSEMBLY |                    |   |  |
|----------------------------------------|---------------------------------------------------------------------------------------------------------------------------------------------|-----------------------------------------------------------------|--------------------------------------|--------------------|---|--|
|                                        |                                                                                                                                             |                                                                 | DRAWN: C.B                           | DATE: JAN. 01/2019 |   |  |
|                                        |                                                                                                                                             |                                                                 | CHECKED:                             | DATE:              |   |  |
| EDAC INC<br>TORONTO, ONTARIO<br>CANADA | THESE DRAWINGS AND SPECIFICATIONS<br>ARE THE PROPERTY OF EDAC INC.,AND<br>SHALL NOT BE REPRODUCED,OR COPIED<br>OR USED AS THE BASIS FOR THE | SCALE: N.T.S                                                    | SHEET 3 OF                           | 4                  |   |  |
|                                        |                                                                                                                                             | DRAWING NUMBER: 630-21W1640-2NB                                 |                                      | ISSUE              |   |  |
| YC                                     | YOUR CONNECTION TO QUALITY & SERVICE                                                                                                        | MANUFACTURE OR SALE OF APPARATUS<br>WITHOUT WRITTEN PERMISSION. | PART NUMBER: 630-21W                 | 1640-2NB           | 1 |  |