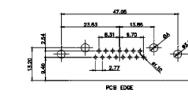

11W1 Male/Female

24W7 Male/Female

**ISSUE NUMBER** 

 $\overline{(1)}$ 

5W5 Male

2W2 / 2WK2

PCB EDGE

8W8 Male

PCB EDGE

POB EDGE

21W4 Male/Female

21W1 Male/Female

|                                        | COMBINATION D-SUB                                                                                                                           |                                                                 | SW REFERENCE NO.: 630 COMBO ASSEMBLY |                    |   |  |
|----------------------------------------|---------------------------------------------------------------------------------------------------------------------------------------------|-----------------------------------------------------------------|--------------------------------------|--------------------|---|--|
|                                        |                                                                                                                                             |                                                                 | DRAWN: C.B                           | DATE: JAN. 01/2019 |   |  |
|                                        |                                                                                                                                             |                                                                 | CHECKED:                             | DATE:              |   |  |
| EDAC INC<br>TORONTO, ONTARIO<br>CANADA | THESE DRAWINGS AND SPECIFICATIONS<br>ARE THE PROPERTY OF EDAC INC.,AND<br>SHALL NOT BE REPRODUCED,OR COPIED<br>OR USED AS THE BASIS FOR THE | SCALE: N.T.S                                                    | SHEET 3 OF                           | 4                  |   |  |
|                                        |                                                                                                                                             | DRAWING NUMBER: 630-21W1640-2NB                                 |                                      | ISSUE              |   |  |
| YC                                     | YOUR CONNECTION TO QUALITY & SERVICE                                                                                                        | MANUFACTURE OR SALE OF APPARATUS<br>WITHOUT WRITTEN PERMISSION. | PART NUMBER: 630-21W                 | 1640-2NB           | 1 |  |