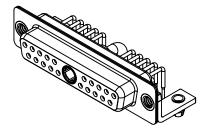

TOLERANCE UNLESS OTHERWISE SPECIFIED DO NOT MAKE MANUAL REVISIONS TO MASTER.

(1)

ORIGINAL

NOTES:

MATERIAL: HOUSING: THERMOPLASTIC POLYESTER, UL94V-0 SHELL: STEEL, Sn or Ni PLATED CONTACT: COPPER ALLOY SEE ORDERING GUIDE FOR PLATING

OPERATING TEMPERATURE: -55°C ~ 125°C

.X ±0.25 .XX ±0.13

.XXX ±0.05

SIGNAL CONTACT CURRENT RATING: 5A PER CONTACT SIGNAL CONTACT RESISTANCE:  $10m\Omega$  MAX. INSULATOR RESISTANCE:  $5000M\Omega$  min. DIELECTRIC WITHSTANDING VOLTAGE: 1000V AC rms