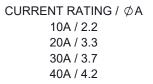

OPERATING TEMPERATURE: -55°C ~ 125°C

.X ±0.25 .XX ±0.13

.XXX ±0.05

SIGNAL CONTACT CURRENT RATING: 5A PER CONTACT SIGNAL CONTACT RESISTANCE:  $10m\Omega$  MAX. INSULATOR RESISTANCE:  $5000M\Omega$  min. DIELECTRIC WITHSTANDING VOLTAGE: 1000V AC rms