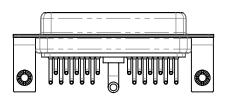

TOLERANCE UNLESS OTHERWISE SPECIFIED DO NOT MAKE MANUAL REVISIONS TO MASTER.

(1)

ORIGINAL

NOTES:

MATERIAL: HOUSING: THERMOPLASTIC POLYESTER, UL94V-0 SHELL: STEEL, Sn or Ni PLATED CONTACT: COPPER ALLOY SEE ORDERING GUIDE FOR PLATING

OPERATING TEMPERATURE: -55°C ~ 125°C

.X ±0.25 .XX ±0.13

.XXX ±0.05

SIGNAL CONTACT CURRENT RATING: 5A PER CONTACT SIGNAL CONTACT RESISTANCE:  $10m\Omega$  MAX. INSULATOR RESISTANCE:  $5000M\Omega$  min. DIELECTRIC WITHSTANDING VOLTAGE: 1000V AC rms