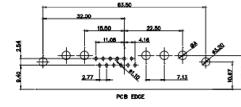

2.77

36W4 Female

13W6 Male

13W6 Female

13W3 Female

2.77

20.78

.X ±0.25 .XX ±0.13 .XXX ±0.05

24.77

PCB EDGE