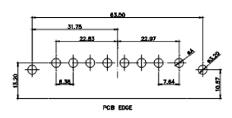

13W3 Male

25W3 Male

20.70

13.72

PCB EDGE

31.75

32.00

15.50

2.77

36W4 Female

13W6 Male

13W6 Female

13W3 Female