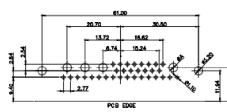

## 43W2 Female

17W5 Male

|                                                                                                   |                            |                                                                                                                                                                                                                | SW REFERENCE NO.: 630 COMBO ASSEMBLY |            |       |
|---------------------------------------------------------------------------------------------------|----------------------------|----------------------------------------------------------------------------------------------------------------------------------------------------------------------------------------------------------------|--------------------------------------|------------|-------|
|                                                                                                   | COMBINATION                | DRAWN: C.B                                                                                                                                                                                                     | DATE: JAN. 01/20                     | 19         |       |
|                                                                                                   |                            |                                                                                                                                                                                                                | CHECKED:                             | DATE:      |       |
| THIS SERIES FULLY CONFORMS TO<br>THE EUROPEAN UNION DIRECTIVES<br>2011/65/EU FOR RoHS COMPLIANCY. | TORONTO, ONTARIO<br>CANADA | THESE DRAWINGS AND SPECIFICATIONS<br>ARE THE PROPERTY OF EDAC INC.,AND<br>SHALL NOT BE REPRODUCED,OR COPIED<br>OR USED AS THE BASIS FOR THE<br>MANUFACTURE OR SALE OF APPARATUS<br>WITHOUT WRITTEN PERMISSION. | SCALE: N.T.S                         | SHEET 4 OF | 4     |
|                                                                                                   |                            |                                                                                                                                                                                                                | DRAWING NUMBER: 630-21W1640-2NB      |            | ISSUE |
|                                                                                                   |                            |                                                                                                                                                                                                                | PART NUMBER: 630-21W                 | 1640-2NB   | 1     |