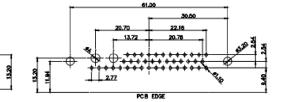

PCB EDGE

POB EDGE

21W4 Male/Female

21W1 Male/Female

|                                        | COMBINATION D-SUB                                                                                                                           |                                                                 | SW REFERENCE NO.: 630 COMBO ASSEMBLY |                    |   |  |
|----------------------------------------|---------------------------------------------------------------------------------------------------------------------------------------------|-----------------------------------------------------------------|--------------------------------------|--------------------|---|--|
|                                        |                                                                                                                                             |                                                                 | DRAWN: C.B                           | DATE: JAN. 01/2019 |   |  |
|                                        |                                                                                                                                             |                                                                 | CHECKED:                             | DATE:              |   |  |
| EDAC INC<br>TORONTO, ONTARIO<br>CANADA | THESE DRAWINGS AND SPECIFICATIONS<br>ARE THE PROPERTY OF EDAC INC.,AND<br>SHALL NOT BE REPRODUCED,OR COPIED<br>OR USED AS THE BASIS FOR THE | SCALE: N.T.S                                                    | SHEET 3 OF                           | 4                  |   |  |
|                                        |                                                                                                                                             | DRAWING NUMBER: 630-21W1640-2NB                                 |                                      | ISSUE              |   |  |
| YC                                     | YOUR CONNECTION TO QUALITY & SERVICE                                                                                                        | MANUFACTURE OR SALE OF APPARATUS<br>WITHOUT WRITTEN PERMISSION. | PART NUMBER: 630-21W                 | 1640-2NB           | 1 |  |

13W3 Male

25W3 Male

20.70

13.72

PCB EDGE

31.75

32.00

15.50