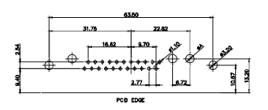

| DRAWING NUMBER: 630-21W1640-2NB                                 |                                      | ISSUE              |   |  |
| YC                                     | YOUR CONNECTION TO QUALITY & SERVICE                                                                                                        | MANUFACTURE OR SALE OF APPARATUS<br>WITHOUT WRITTEN PERMISSION. | PART NUMBER: 630-21W                 | 1640-2NB           | 1 |  |

5W5 Female



8W8 Female



PCB EDGE

17W2 Male/Female





THIS SERIES FULLY CONFORMS TO THE EUROPEAN UNION DIRECTIVES 2011/65/EU FOR RoHS COMPLIANCY.







27W2 Male/Female

THIS IS A C.A.D. GENERATED DRAWING TOLERANCE UNLESS OTHERWISE SPECIFIED DO NOT MAKE MANUAL REVISIONS TO MASTER.















13W3 Male





25W3 Male



20.70

13.72

PCB EDGE





31.75

32.00

15.50

2.77

36W4 Female



13W6 Male





13W6 Female

13W3 Female

## 43W2 Female



17W5 Male













|                                                                                                   |                            |                                                                                                                                                                                                                | SW REFERENCE NO.: 630 COMBO ASSEMBLY |            |       |
|---------------------------------------------------------------------------------------------------|----------------------------|----------------------------------------------------------------------------------------