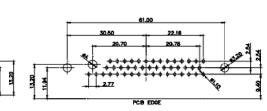

YC                                     | YOUR CONNECTION TO QUALITY & SERVICE                                                                                                        | MANUFACTURE OR SALE OF APPARATUS<br>WITHOUT WRITTEN PERMISSION. | PART NUMBER: 630-21W                 | 1640-2NB           | 1 |  |

5W5 Female



8W8 Female



PCB EDGE

17W2 Male/Female





THIS SERIES FULLY CONFORMS TO THE EUROPEAN UNION DIRECTIVES 2011/65/EU FOR RoHS COMPLIANCY.







27W2 Male/Female

THIS IS A C.A.D. GENERATED DRAWING TOLERANCE UNLESS OTHERWISE SPECIFIED DO NOT MAKE MANUAL REVISIONS TO MASTER.















13W3 Male





25W3 Male



20.70

13.72

PCB EDGE





31.75

32.00

15.50

2.77

36W4 Female



13W6 Male





13W6 Female

13W3 Female

## 43W2 Female



17W5 Male













|                                                                                                   |                            |                                                                                                                                                                                                                | SW REFERENCE NO.: 630 COMBO ASSEMBLY |            |       |
|---------------------------------------------------------------------------------------------------|----------------------------|----------------------------------------------------------------------------------------------------------------------------------------------------------------------------------------------------------------|--------------------------------------|------------|-------