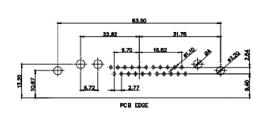

| DRAWING NUMBER: 630-21W1640-2NB                                 |                                      | ISSUE              |   |  |
| YC                                     | YOUR CONNECTION TO QUALITY & SERVICE                                                                                                        | MANUFACTURE OR SALE OF APPARATUS<br>WITHOUT WRITTEN PERMISSION. | PART NUMBER: 630-21W                 | 1640-2NB           | 1 |  |

5W5 Female



8W8 Female



PCB EDGE

17W2 Male/Female





THIS SERIES FULLY CONFORMS TO THE EUROPEAN UNION DIRECTIVES 2011/65/EU FOR RoHS COMPLIANCY.







27W2 Male/Female

THIS IS A C.A.D. GENERATED DRAWING TOLERANCE UNLESS OTHERWISE SPECIFIED DO NOT MAKE MANUAL REVISIONS TO MASTER.















13W3 Male





25W3 Male



20.70

13.72

PCB EDGE





31.75

32.00

15.50

2.77

36W4 Female



13W6 Male





13W6 Female

13W3 Female

## 43W2 Female



17W5 Male













|                                                                                                   |                            |                                                                                                                                                                                                                | SW REFERENCE NO.: 630 COMBO ASSEMBLY |            |       |
|---------------------------------------------------------------------------------------------------|----------------------------|----------------------------------------------------------------------------------