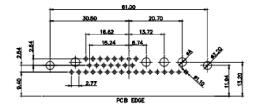

|                                      | ISSUE              |   |  |
| YC                                     | YOUR CONNECTION TO QUALITY & SERVICE                                                                                                        | MANUFACTURE OR SALE OF APPARATUS<br>WITHOUT WRITTEN PERMISSION. | PART NUMBER: 630-21W                 | 1640-2NB           | 1 |  |

5W5 Female



8W8 Female



PCB EDGE

17W2 Male/Female





THIS SERIES FULLY CONFORMS TO THE EUROPEAN UNION DIRECTIVES 2011/65/EU FOR RoHS COMPLIANCY.







27W2 Male/Female

THIS IS A C.A.D. GENERATED DRAWING TOLERANCE UNLESS OTHERWISE SPECIFIED DO NOT MAKE MANUAL REVISIONS TO MASTER.















13W3 Male





25W3 Male



20.70

13.72

PCB EDGE





31.75

32.00

15.50

2.77

36W4 Female



13W6 Male





13W6 Female

13W3 Female

## 43W2 Female



17W5 Male













|                                                                                                   |                            |                                                                                                                                                                                                                | SW REFERENCE NO.: 630 COMBO ASSEMBLY |            |       |
|---------------------------------------------------------------------------------------------------|----------------------------|------------------------------------------------------------------------------------------------------------------------------------------------------------------------------------------