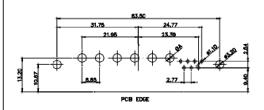

| ISSUE              |   |  |
| YC                                     | YOUR CONNECTION TO QUALITY & SERVICE                                                                                                        | MANUFACTURE OR SALE OF APPARATUS<br>WITHOUT WRITTEN PERMISSION. | PART NUMBER: 630-21W                 | 1640-2NB           | 1 |  |

5W5 Female



8W8 Female



PCB EDGE

17W2 Male/Female





THIS SERIES FULLY CONFORMS TO THE EUROPEAN UNION DIRECTIVES 2011/65/EU FOR RoHS COMPLIANCY.







27W2 Male/Female

THIS IS A C.A.D. GENERATED DRAWING TOLERANCE UNLESS OTHERWISE SPECIFIED DO NOT MAKE MANUAL REVISIONS TO MASTER.















13W3 Male





25W3 Male



20.70

13.72

PCB EDGE





31.75

32.00

15.50

2.77

36W4 Female



13W6 Male





13W6 Female

13W3 Female

## 43W2 Female



17W5 Male













|                                                                                                   |                            |                                                                                                                                                                                                                | SW REFERENCE NO.: 630 COMBO ASSEMBLY |            |       |
|---------------------------------------------------------------------------------------------------|----------------------------|-------------------------------------------------------------------------------------------------------------------------------------------------------------------------------------------------------