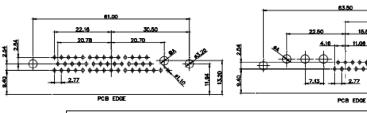

11W1 Male/Female

24W7 Male/Female

**ISSUE NUMBER** 

 $\overline{(1)}$ 

5W5 Male

2W2 / 2WK2

PCB EDGE

8W8 Male

5W5 Female

8W8 Female

PCB EDGE

17W2 Male/Female

THIS SERIES FULLY CONFORMS TO THE EUROPEAN UNION DIRECTIVES 2011/65/EU FOR RoHS COMPLIANCY.

27W2 Male/Female

THIS IS A C.A.D. GENERATED DRAWING TOLERANCE UNLESS OTHERWISE SPECIFIED DO NOT MAKE MANUAL REVISIONS TO MASTER.