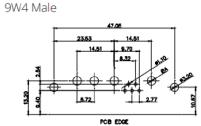

| DRAWING NUMBER: 630-21W1640-2NB                                 |                                      | ISSUE              |   |  |
| YC                                     | YOUR CONNECTION TO QUALITY & SERVICE                                                                                                        | MANUFACTURE OR SALE OF APPARATUS<br>WITHOUT WRITTEN PERMISSION. | PART NUMBER: 630-21W                 | 1640-2NB           | 1 |  |

5W5 Female



8W8 Female



PCB EDGE

17W2 Male/Female





THIS SERIES FULLY CONFORMS TO THE EUROPEAN UNION DIRECTIVES 2011/65/EU FOR RoHS COMPLIANCY.







27W2 Male/Female

THIS IS A C.A.D. GENERATED DRAWING TOLERANCE UNLESS OTHERWISE SPECIFIED DO NOT MAKE MANUAL REVISIONS TO MASTER.















13W3 Male





25W3 Male



20.70

13.72

PCB EDGE





31.75

32.00

15.50

2.77

36W4 Female



13W6 Male





13W6 Female

13W3 Female

## 43W2 Female



17W5 Male













|                                                                                                   |                            |                                                                                                                                                                                                                | SW REFERENCE NO.: 630 COMBO ASSEMBLY |            |       |
|---------------------------------------------------------------------------------------------------|----------------------------|--------------------------------------------------------------------------------