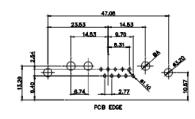

| DRAWING NUMBER: 630-21W1640-2NB                                 |                                      | ISSUE              |   |  |
| YC                                     | YOUR CONNECTION TO QUALITY & SERVICE                                                                                                        | MANUFACTURE OR SALE OF APPARATUS<br>WITHOUT WRITTEN PERMISSION. | PART NUMBER: 630-21W                 | 1640-2NB           | 1 |  |

5W5 Female



8W8 Female



PCB EDGE

17W2 Male/Female





THIS SERIES FULLY CONFORMS TO THE EUROPEAN UNION DIRECTIVES 2011/65/EU FOR RoHS COMPLIANCY.







27W2 Male/Female

THIS IS A C.A.D. GENERATED DRAWING TOLERANCE UNLESS OTHERWISE SPECIFIED DO NOT MAKE MANUAL REVISIONS TO MASTER.















13W3 Male





25W3 Male



20.70

13.72

PCB EDGE





31.75

32.00

15.50

2.77

36W4 Female



13W6 Male





13W6 Female

13W3 Female

## 43W2 Female



17W5 Male













|                                                                                                   |                            |                                                                                                                                                                                                                | SW REFERENCE NO.: 630 COMBO ASSEMBLY |            |       |
|---------------------------------------------------------------------------------------------------|----------------------------|-----------------------------------------------------------------------------------------------------