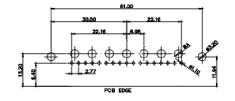

13W3 Male

25W3 Male

20.70

13.72

PCB EDGE

31.75

32.00

15.50

2.77

36W4 Female

13W6 Male

13W6 Female

13W3 Female

2.77

20.78

.X ±0.25 .XX ±0.13 .XXX ±0.05

24.77

PCB EDGE