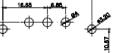

|  |
|                                        |                                                                                                                                             | DRAWING NUMBER: 630-21W1640-2NB                                 |                                      | ISSUE              |   |  |
| YC                                     | YOUR CONNECTION TO QUALITY & SERVICE                                                                                                        | MANUFACTURE OR SALE OF APPARATUS<br>WITHOUT WRITTEN PERMISSION. | PART NUMBER: 630-21W                 | 1640-2NB           | 1 |  |

5W5 Female



8W8 Female



PCB EDGE

17W2 Male/Female





THIS SERIES FULLY CONFORMS TO THE EUROPEAN UNION DIRECTIVES 2011/65/EU FOR RoHS COMPLIANCY.







27W2 Male/Female

THIS IS A C.A.D. GENERATED DRAWING TOLERANCE UNLESS OTHERWISE SPECIFIED DO NOT MAKE MANUAL REVISIONS TO MASTER.















13W3 Male





25W3 Male



20.70

13.72

PCB EDGE





31.75

32.00

15.50

2.77

36W4 Female



13W6 Male





13W6 Female

13W3 Female

## 43W2 Female



17W5 Male













|                                                                                                   |                            |                                                                                                                                                                                                                | SW REFERENCE NO.: 630 COMBO ASSEMBLY |            |       |
|----------------------------------------------------------------------