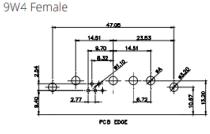

11W1 Male/Female

24W7 Male/Female

**ISSUE NUMBER** 

 $\overline{(1)}$ 

5W5 Male

2W2 / 2WK2

PCB EDGE

8W8 Male