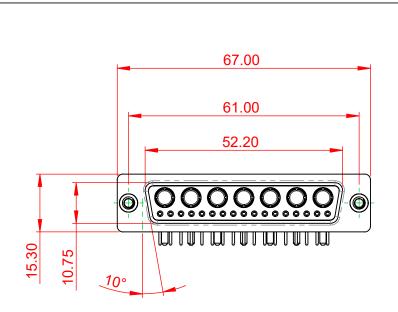

SIGNAL CONTACT RESISTANCE: 10mΩ MAX.

INSULATOR RESISTANCE: DIELECTRIC WITHSTANDING VOLTAGE: 5000MΩ min.

-55°C ~ 125°C

1000V AC rms

|  | COMBINATION D-SUB                      |                                                                                                                                                                                                                | SW REFERENCE NO.: 630 COMBO ASSEMBLY |                  |       |
|--|----------------------------------------|----------------------------------------------------------------------------------------------------------------------------------------------------------------------------------------------------------------|--------------------------------------|------------------|-------|
|  |                                        |                                                                                                                                                                                                                | DRAWN: C.B                           | DATE: JAN. 01/20 | 19    |
|  |                                        |                                                                                                                                                                                                                | CHECKED:                             | DATE:            |       |
|  | EDAC INC<br>TORONTO, ONTARIO<br>CANADA | THESE DRAWINGS AND SPECIFICATIONS<br>ARE THE PROPERTY OF EDAC INC.,AND<br>SHALL NOT BE REPRODUCED,OR COPIED<br>OR USED AS THE BASIS FOR THE<br>MANUFACTURE OR SALE OF APPARATUS<br>WITHOUT WRITTEN PERMISSION. | SCALE: (IN C.A.D. 1:1)               | SHEET 1 OF       | 2     |
|  |                                        |                                                                                                                                                                                                                | DRAWING NUMBER: 630-24W7240-1N2      |                  | ISSUE |
|  | YOUR CONNECTION TO QUALITY & SERVICE   |                                                                                                                                                                                                                | PART NUMBER: 630-24W                 | 7240-1N2         | 1     |