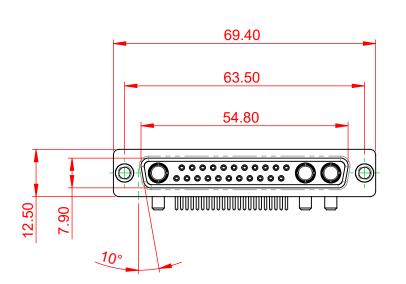

DRAWING NUMBER 030-25773040-31 PART NUMBER: 630-25W3640-3T1

က်

TOLERANCE UNLESS OTHERWISE SPECIFIED

.X ±0.25 .XX ±0.13 .XXX ±0.05

THIS IS A C.A.D. GENERATED DRAWING DO NOT MAKE MANUAL REVISIONS TO MASTER.