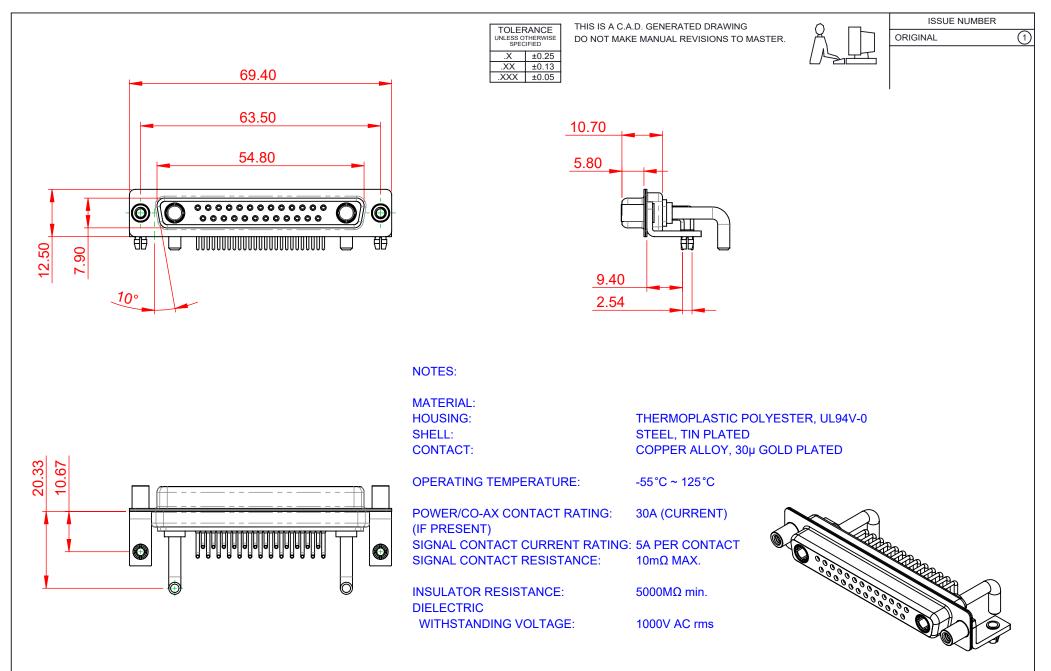

| COMBINATION D-SUB                                                              |                                                                                                                                                                                                                | SW REFERENCE NO.: 630 COMBO ASSEMBLY |                  |       |
|--------------------------------------------------------------------------------|----------------------------------------------------------------------------------------------------------------------------------------------------------------------------------------------------------------|--------------------------------------|------------------|-------|
|                                                                                |                                                                                                                                                                                                                | DRAWN: C.B                           | DATE: JAN. 01/20 | 19    |
|                                                                                |                                                                                                                                                                                                                | CHECKED:                             | DATE:            |       |
| EDAC INC<br>TORONTO, ONTARIO<br>CANADA<br>YOUR CONNECTION TO QUALITY & SERVICE | THESE DRAWINGS AND SPECIFICATIONS<br>ARE THE PROPERTY OF EDAC INC.,AND<br>SHALL NOT BE REPRODUCED,OR COPIED<br>OR USED AS THE BASIS FOR THE<br>MANUFACTURE OR SALE OF APPARATUS<br>WITHOUT WRITTEN PERMISSION. | SCALE: (IN C.A.D. 1:1)               | SHEET 1 OF       | 2     |
|                                                                                |                                                                                                                                                                                                                | DRAWING NUMBER: 630-27W2650-3T5      |                  | ISSUE |
|                                                                                |                                                                                                                                                                                                                | PART NUMBER: 630-27W                 | 2650-3T5         | 1     |