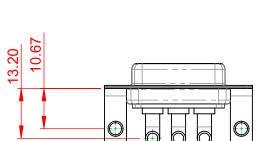

## NOTES:

MATERIAL: HOUSING: SHELL: CONTACT:

THERMOPLASTIC POLYESTER, UL94V-0 STEEL, NICKEL PLATED COPPER ALLOY, 30µ GOLD PLATED

**OPERATING TEMPERATURE:** 

.XX ±0.13

.XXX ±0.05

10.70

5.80