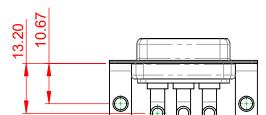

## NOTES:

MATERIAL: HOUSING: SHELL: CONTACT:

THERMOPLASTIC POLYESTER, UL94V-0 STEEL, NICKEL PLATED COPPER ALLOY, 30µ GOLD PLATED

**OPERATING TEMPERATURE:** 

.XX ±0.13

.XXX ±0.05

10.70

5.80