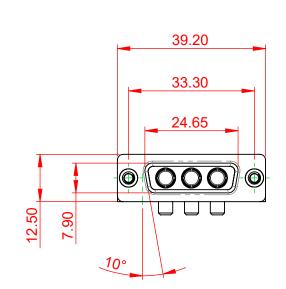

## NOTES:

MATERIAL: HOUSING: SHELL: CONTACT:

THERMOPLASTIC POLYESTER, UL94V-0 STEEL, NICKEL PLATED COPPER ALLOY, 30µ GOLD PLATED

**OPERATING TEMPERATURE:** 

.XX ±0.13

.XXX ±0.05

10.70

5.80