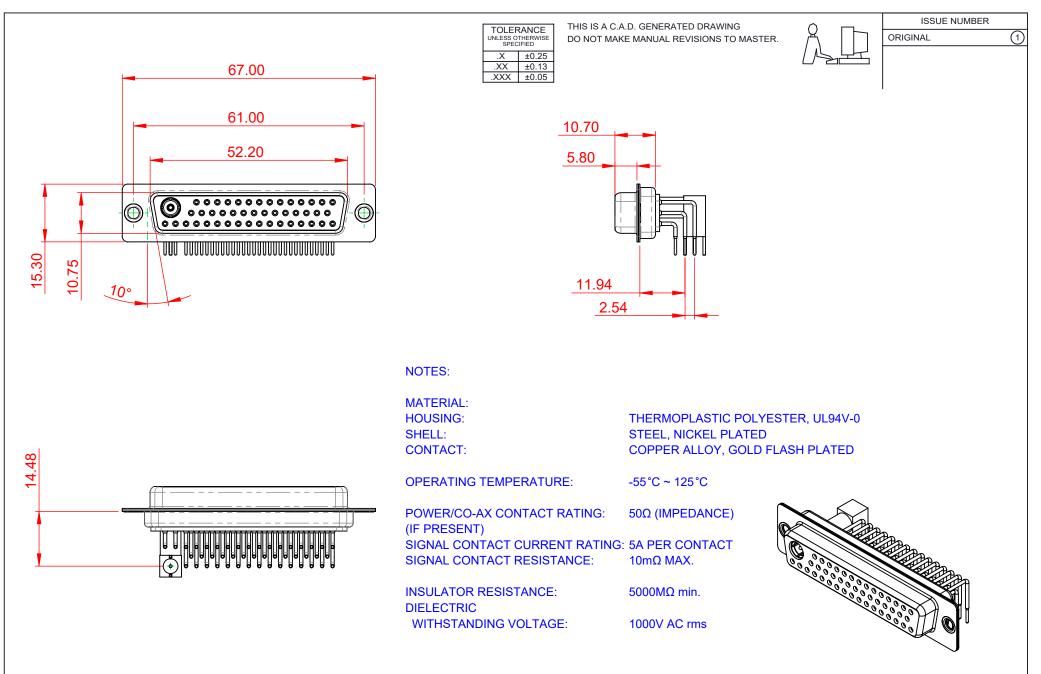

|                                   |                                                                      |                                 | SW REFERENCE NO.: 630 COMBO ASSEMBLY |       |  |
|-----------------------------------|----------------------------------------------------------------------|---------------------------------|--------------------------------------|-------|--|
| COMBINATION D-SUB                 |                                                                      | DRAWN: C.B                      | DATE: JAN. 01/20                     | 19    |  |
|                                   |                                                                      | CHECKED:                        | DATE:                                |       |  |
| EDAC INC                          | THESE DRAWINGS AND SPECIFICATIONS<br>ARE THE PROPERTY OF EDAC INCAND | SCALE: (IN C.A.D. 1:1)          | SHEET 1 OF                           | 2     |  |
| TORONTO, ONTA<br>CANADA           | OR USED AS THE BASIS FOR THE                                         | DRAWING NUMBER: 630-47W1240-5N1 |                                      | ISSUE |  |
| YOUR CONNECTION TO QUALITY & SERV | E MANUFACTURE OR SALE OF APPARATUS WITHOUT WRITTEN PERMISSION.       | PART NUMBER: 630-47W            | 1240-5N1                             | 1     |  |