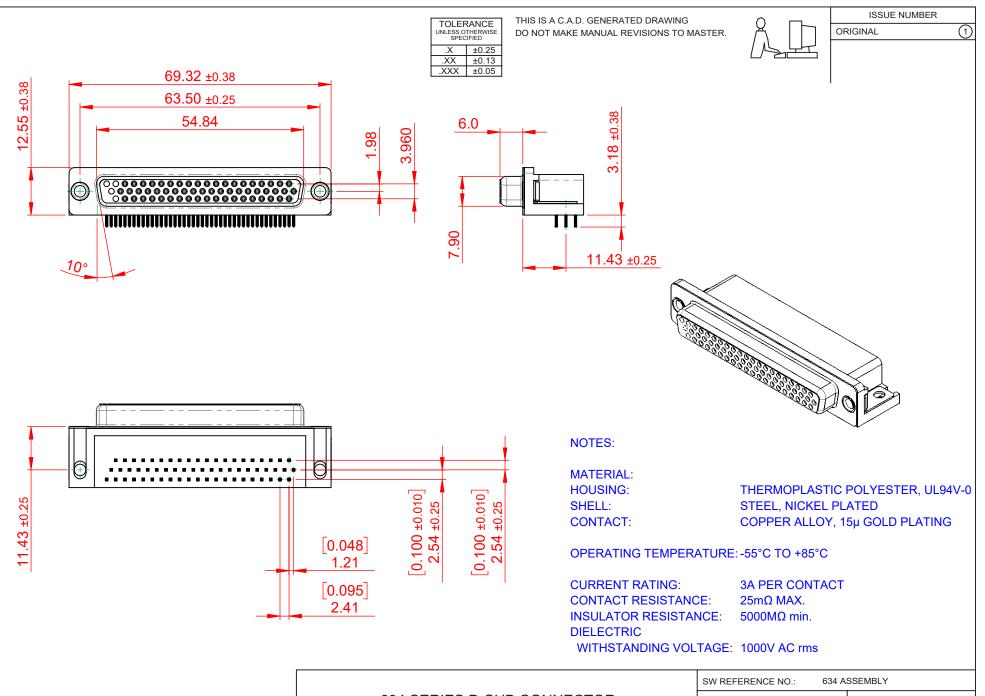

| <b>F</b> #HS | TH<br>TH |
|--------------|----------|
| COMPLIANT    | 201      |

THIS SERIES FULLY CONFORMS TO THE EUROPEAN UNION DIRECTIVES 2011/65/EU FOR RoHS COMPLIANCY.

|   | 634 SERIES D-SUB CONNECTOR                                                                                          |                                                                      | SW REFERENCE NO.: 634 ASSEMBLY |          |                    |   |  |
|---|---------------------------------------------------------------------------------------------------------------------|----------------------------------------------------------------------|--------------------------------|----------|--------------------|---|--|
|   |                                                                                                                     |                                                                      | DRAWN: C.B                     |          | DATE: AUG. 01/2018 |   |  |
|   |                                                                                                                     |                                                                      | CHECKED:                       |          | DATE:              |   |  |
| Γ | EDAC INC<br>ARE THE PROPERTY OF EDAC INC.,AND<br>SHALL NOT BE REPRODUCED, OR COPIED<br>OR USED AS THE BASIS FOR THE | THESE DRAWINGS AND SPECIFICATIONS<br>ARE THE PROPERTY OF EDAC INCAND | SCALE: (IN C.A.D. 1:1)         |          | SHEET 1 OF         | 1 |  |
|   |                                                                                                                     | DRAWING NUMBER: 634-062-363-011                                      |                                |          | ISSUE              |   |  |
|   | YOUR CONNECTION TO QUALITY & SERVICE                                                                                | MANUFACTURE OR SALE OF APPARATUS<br>WITHOUT WRITTEN PERMISSION.      | PART NUMBER: 63                | 84-062-3 | 63-011             | 1 |  |