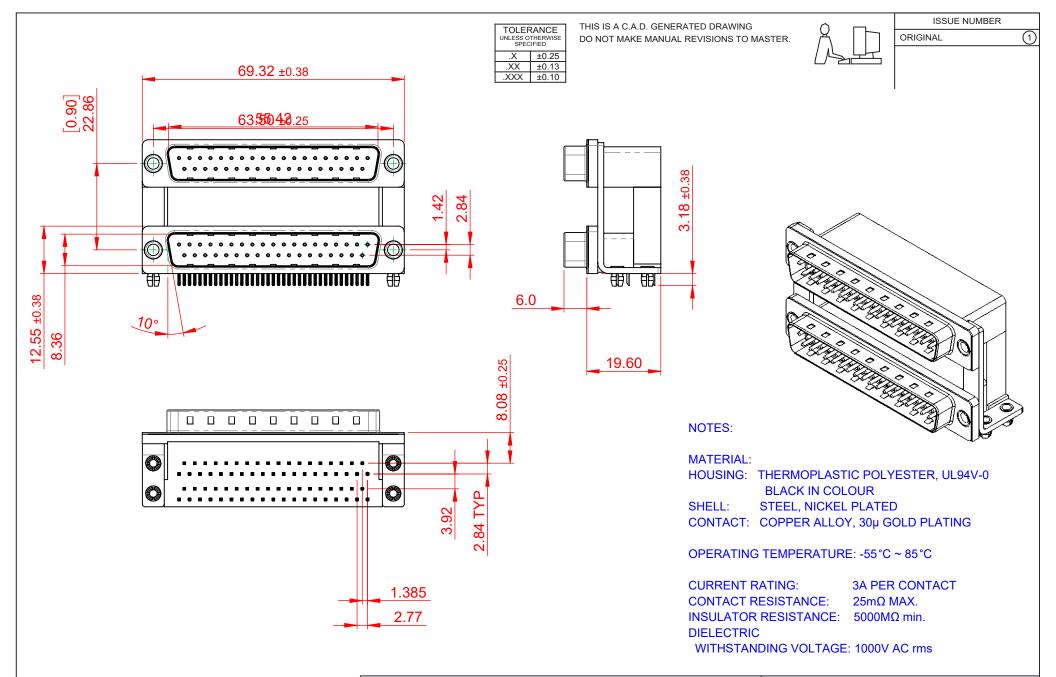

|            | 661 SERIES D-SUB CONNECTOR           |                                                                                                                                       | SW REFERENCE NO.: 661 ASSEMBLY |                  |       |
|------------|--------------------------------------|---------------------------------------------------------------------------------------------------------------------------------------|--------------------------------|------------------|-------|
|            |                                      |                                                                                                                                       | DRAWN: C.B                     | DATE: AUG. 01/20 | 018   |
|            |                                      |                                                                                                                                       | CHECKED:                       | DATE:            |       |
| го         | EDAC INC                             | THESE DRAWINGS AND SPECIFICATIONS<br>ARE THE PROPERTY OF EDAC INC.,AND                                                                | SCALE: 1:1                     | SHEET 1 OF       | 1     |
| /ES<br>CY. | YOUR CONNECTION TO QUALITY & SERVICE | SHALL NOT BE REPRODUCED, OR COPIED<br>OR USED AS THE BASIS FOR THE<br>MANUFACTURE OR SALE OF APPARATUS<br>WITHOUT WRITTEN PERMISSION. | DRAWING NUMBER: 661-03         | 7-664-040        | ISSUE |
|            |                                      |                                                                                                                                       | PART NUMBER: 661-03            | 7-664-040        | 1     |